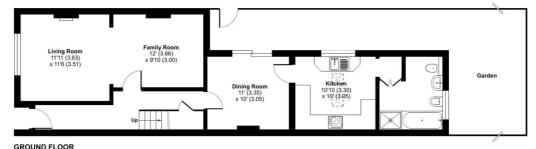

## **Floorplan**

#### East Station Road, Aldershot, Hampshire, GU12

Approximate Area = 1186 sq ft / 110.1 sq m
For identification only - Not to scale

FIRST FLOOR

TO ARRANGE A VIEWING PLEASE CONTACT:

Tel: 01252 361550 or Email: info@bridges.co.uk