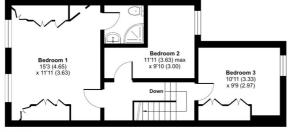

## **Floorplan**

#### East Station Road, Aldershot, Hampshire, GU12

Approximate Area = 1186 sq ft / 110.1 sq m
For identification only - Not to scale

FIRST FLOOR

TO ARRANGE A VIEWING PLEASE CONTACT:

Tel: 01252 361550 or Email: info@bridges.co.uk