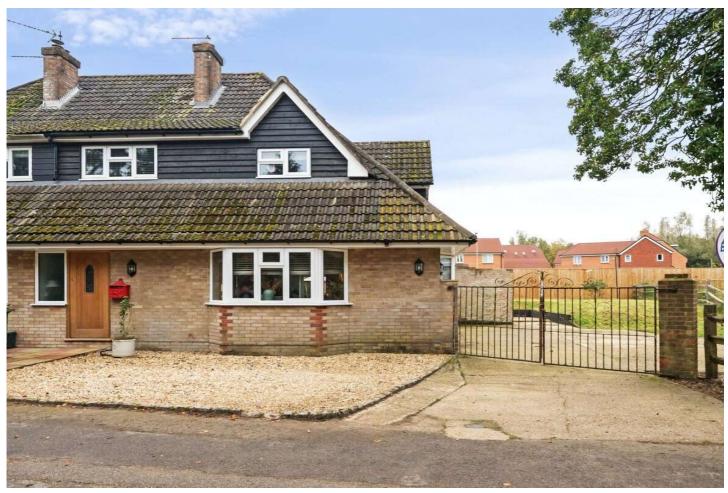

## Three Bedroom Semi-Detached House Grange Road, Tongham, Surrey, GU10 1DN

Guide Price: £550,000

- Three Double Bedroom Detached
- Tongham Village Location
- Spacious Living Throughout
- Gated Driveway Parking for Multiple Vehicles
- Spacious Kitchen/Diner
- Renovated Throughout
- En Suite
  - EPC: E (50)

## **Description**

\*\*NO CHAIN\*\* Located down a quaint country lane in the beautiful village of Tongham is this stunning three bedroom, semi-detached home. The property downstairs boasts a generous size living room with a feature fire place and double aspect windows, there is also a spacious kitchen/diner with plenty of worktop and cupboard space, as well as a cloakroom. Upstairs boasts three good size double bedrooms. The main bedroom benefits from an en suite and mezzanine, and there is also a family bathroom suite. The property is ideally situated within close walking distance of the local amenities, Hogs Back brewery and recently renovated White Hart, whilst the location also offers easy access onto the A3 and M3.

## **Outside**

Outside boasts a private and enclosed rear garden, this area benefits from a spacious patio area, ideal for entertaining and alfresco dining. There is also parking at the front of the house and a gated parking area next to the house.