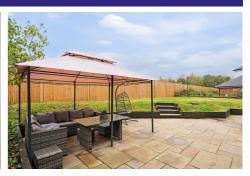

## **Outside**

Outside boasts a private and enclosed rear garden, this area benefits from a spacious patio area, ideal for entertaining and alfresco dining. There is also parking at the front of the house and a gated parking area next to the house.