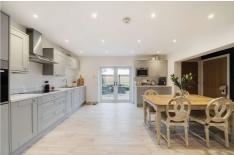

## **Description**

\*\*NO CHAIN\*\* Located down a quaint country lane in the beautiful village of Tongham is this stunning three bedroom, semi-detached home. The property downstairs boasts a generous size living room with a feature fire place and double aspect windows, there is also a spacious kitchen/diner with plenty of worktop and cupboard space, as well as a cloakroom. Upstairs boasts three good size double bedrooms. The main bedroom benefits from an en suite and mezzanine, and there is also a family bathroom suite. The property is ideally situated within close walking distance of the local amenities, Hogs Back brewery and recently renovated White Hart, whilst the location also offers easy access onto the A3 and M3.