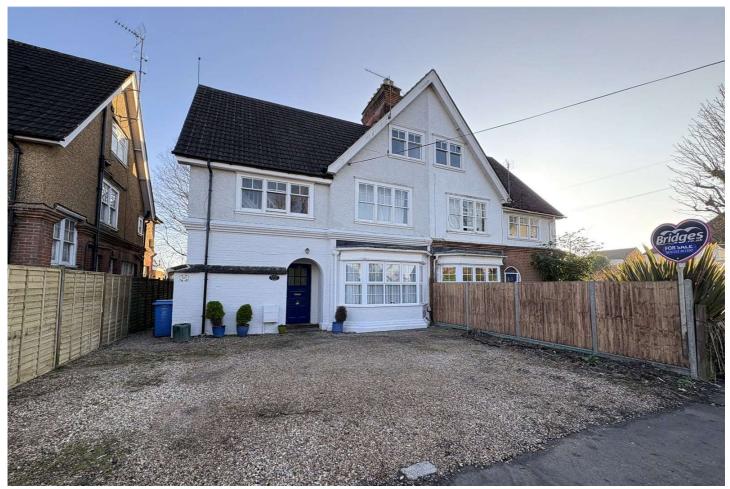

## Church Lane East, Aldershot, Hampshire, GU11 3HB

Guide Price: £170,000

- One Double Bedroom
- Top Floor Apartment
- Private Rear Garden
- Driveway Parking

- 961 Year Lease
- Ideal Investment
- Close to Aldershot Train Station
- EPC: D (60)

### **Description**

A top floor apartment situated in a well regarded residential area of Aldershot, close to good transport links for London, local amenities and popular schools for all ages. On entering the property, you are greeted by a spacious living room, which leads onto a family bedroom. You will also find a bathroom and a fitted kitchen. The property further benefits from parking, a private garden and no onward chain complications. Sold with a share of the freehold, there is also opportunity to extend into the side loft.