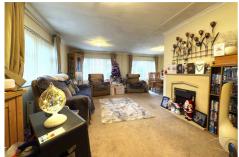

#### Description

This beautiful, bright and spacious park home is located on the popular Surrey Hills Park in Normandy. The property is presented in excellent order and comprises an entrance hall with storage cupboards and access to the loft space. The entrance opens to a generous living room with a dining area and feature fireplace. The good sized modern kitchen has ample work tops, inset sink and hob and a good range of cupboard - as well as drawer base units with matching wall cabinets. You will also find a separate utility room. The main bedroom has an en-suite shower room and a walk in wardrobe. The second bedroom has fitted wardrobes and there is a separate study and bathroom with bath, wash hand basin and cloakroom.