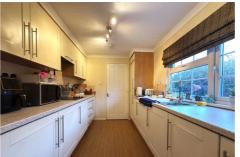

#### Description

This beautiful, bright and spacious park home is located on the popular Surrey Hills Park in Normandy. The property is presented in excellent order and comprises an entrance hall with storage cupboards and access to the loft space. The entrance opens to a generous living room with a dining area and feature fireplace. The good sized modern kitchen has ample work tops, inset sink and hob and a good range of cupboard - as well as drawer base units with matching wall cabinets. You will also find a separate utility room. The main bedroom has an en-suite shower room and a walk in wardrobe. The second bedroom has fitted wardrobes and there is a separate study and bathroom with bath, wash hand basin and cloakroom.