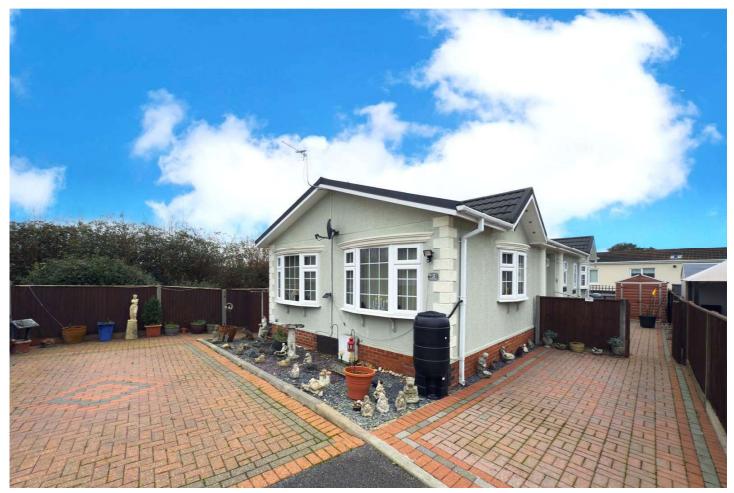

#### Description

This beautiful, bright and spacious park home is located on the popular Surrey Hills Park in Normandy. The property is presented in excellent order and comprises an entrance hall with storage cupboards and access to the loft space. The entrance opens to a generous living room with a dining area and feature fireplace. The good sized modern kitchen has ample work tops, inset sink and hob and a good range of cupboard - as well as drawer base units with matching wall cabinets. You will also find a separate utility room. The main bedroom has an en-suite shower room and a walk in wardrobe. The second bedroom has fitted wardrobes and there is a separate study and bathroom with bath, wash hand basin and cloakroom.

#### **Outside**

This property has a wraparound plot with two driveway parking spaces and plenty of paved areas to sit and enjoy the peace and quiet.