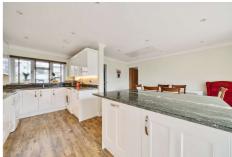

#### **Description**

Located within the popular village of Ash Green is this fully renovated two bedroom detached bungalow. The bungalow has undergone significant works and is presented in immaculate condition throughout. The accommodation benefits from a stunning kitchen/diner, which boasts a large island, the area provides plenty of worktop and cupboard space, includes beautiful stone work tops, and a double oven and induction hob. The bungalow flows nicely into a spacious living room with pleasant views and doors leading into the garden - finished nicely by the inclusion of two double bedrooms both with built in wardrobes and a refitted shower room.