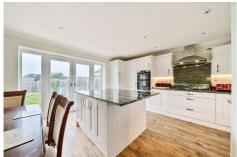

#### **Description**

Located within the popular village of Ash Green is this fully renovated two bedroom detached bungalow. The bungalow has undergone significant works and is presented in immaculate condition throughout. The accommodation benefits from a stunning kitchen/diner, which boasts a large island, the area provides plenty of worktop and cupboard space, includes beautiful stone work tops, and a double oven and induction hob. The bungalow flows nicely into a spacious living room with pleasant views and doors leading into the garden - finished nicely by the inclusion of two double bedrooms both with built in wardrobes and a refitted shower room.