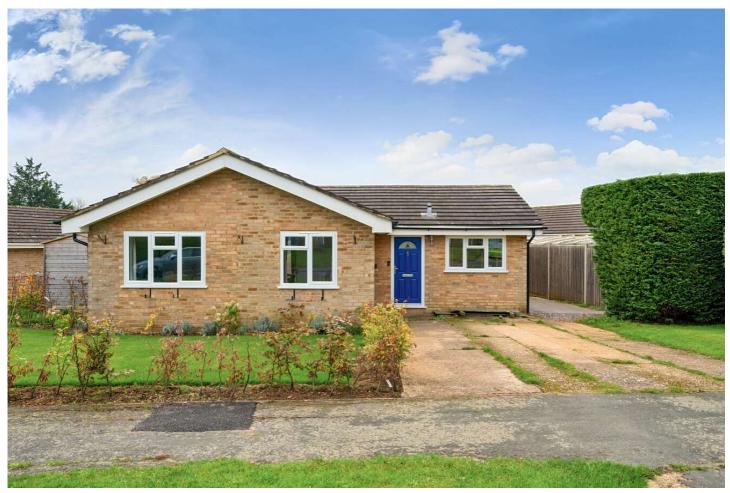

## Old Cross Tree Way, Ash Green, Surrey, GU12 6HT

Price: £475,000

- Detached Two Bedroom Bungalow
- Renovated Throughout
- Rewired
- Refitted Boiler and Heating System
- Kitchen/Diner
- Refitted Shower Room
- Quiet Cul-de-Sac Location
- EPC: E (52)

#### **Description**

Located within the popular village of Ash Green is this fully renovated two bedroom detached bungalow. The bungalow has undergone significant works and is presented in immaculate condition throughout. The accommodation benefits from a stunning kitchen/diner, which boasts a large island, the area provides plenty of worktop and cupboard space, includes beautiful stone work tops, and a double oven and induction hob. The bungalow flows nicely into a spacious living room with pleasant views and doors leading into the garden - finished nicely by the inclusion of two double bedrooms both with built in wardrobes and a refitted shower room.

#### **Outside**

Outside the property there is a newly landscaped rear garden, boasting a newly laid patio it is an ideal space for alfresco dining and relaxation. The front of the property benefits from driveway parking for a number of vehicles and side access.