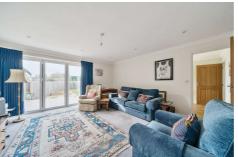

#### **Description**

Located within the popular village of Ash Green is this fully renovated two bedroom detached bungalow. The bungalow has undergone significant works and is presented in immaculate condition throughout. The accommodation benefits from a stunning kitchen/diner, which boasts a large island, the area provides plenty of worktop and cupboard space, includes beautiful stone work tops, and a double oven and induction hob. The bungalow flows nicely into a spacious living room with pleasant views and doors leading into the garden - finished nicely by the inclusion of two double bedrooms both with built in wardrobes and a refitted shower room.