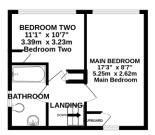

#### **Floorplan**

GROUND FLOOR

LIVING ROOM
18"11" × 11"10"
5.77m × 3.60m
Living Room
12"5" × 9"4"
3.78m × 2.84m

KITCHEN
10"8" × 7"4"
3.24m × 2.23m
Kitchen.

1ST FLOOR AND OUTBUILDINGS

Whilst every attempt has been made to ensure the accuracy of the floorplan contained here, measurements of doors, windows, rooms and any other items are approximate and no responsibility is taken for any error, omission or mis-statement. This plan is for illustrative purposes only and should be used as such by any prospective purchaser. The services, systems and appliances shown have not been tested and no guarante as to their operability or efficiency can be given.