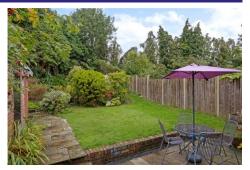

#### Outside

To the front of the property is off road parking for multiple vehicles, currently allowing for parking ahead of a garage, and it also benefits from an EV charging point. There is the potential to account for additional parking by paving the laid to lawn section of the garden. The rear garden is larger than others in the location due to its position on the bend, which is mostly laid to lawn with an area of patio. Additionally, there is a garage with power and a well built cabin currently used as a home office.