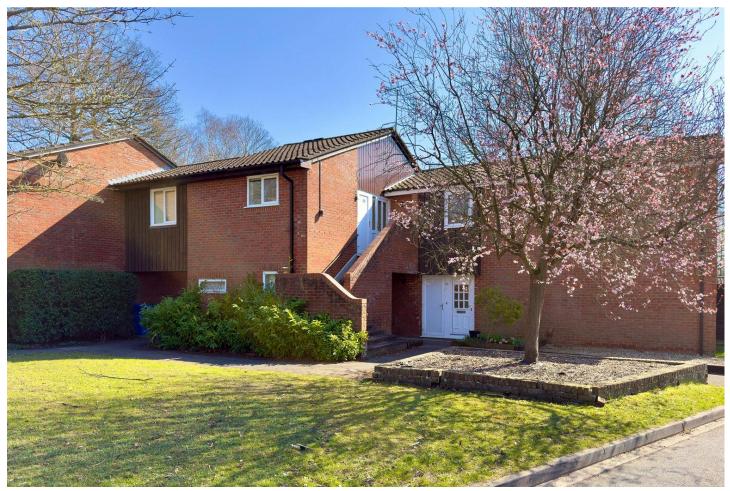

## Three Bedroom Semi-Detached House Greenham Wood, Bracknell, Berkshire, RG12 7WH

Offers in excess of: £400,000

- Three Bedrooms
- End of Terrace
- Lounge/Diner
- Ample Storage

- Driveway
- Spacious Rooms
- Enclosed Garden
- EPC: D (66)

## Outside

The property offers parking at the front, currently accommodating one car. However, there is plenty of communal parking. At the rear, there is an enclosed garden, primarily laid to lawn, complemented by a patio area. The front of the property enjoys a pleasant outlook onto a small green.