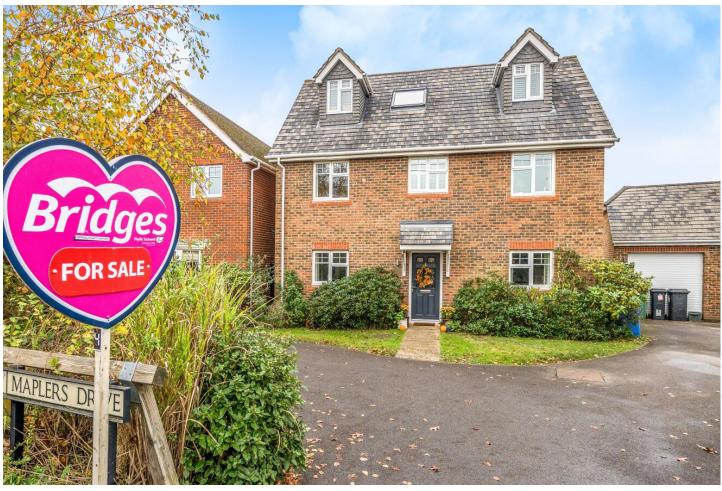

## Six Bedroom Detached House

# Maplers Drive, Fleet, Hampshire, GU51 1JW

Offers in Excess of: £700,000

- Six Bedrooms
- Detached Family Home
- Two Reception Rooms
- Three Bathrooms

- Garage
- Driveway Parking
- Popular Elvetham Heath Location
- EPC: C (75)

### **Outside**

To the front of the property, there is driveway parking as well as an area of lawn. The property boasts a single garage. There is side access to the rear garden, as well as a garden door from the garage. The rear garden spans the width of the property and is mostly laid to lawn and there is also a patio area which is ideal for all fresco dining.