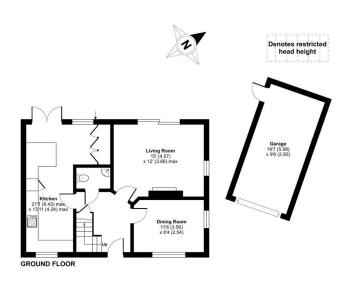

## **Floorplan**

#### Maplers Drive, Fleet, Hampshire, GU51

Approximate Area = 1643 sq ft / 152.6 sq m Limited Use Area(s) = 48 sq ft / 4.4 sq m Garage = 187 sq ft / 17.3 sq m Total = 1878 sq ft / 174.3 sq m

TO ARRANGE A VIEWING PLEASE CONTACT: