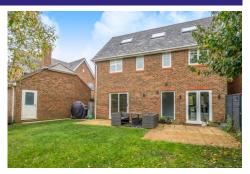

### **Outside**

To the front of the property, there is driveway parking as well as an area of lawn. The property boasts a single garage. There is side access to the rear garden, as well as a garden door from the garage. The rear garden spans the width of the property and is mostly laid to lawn and there is also a patio area which is ideal for all fresco dining.