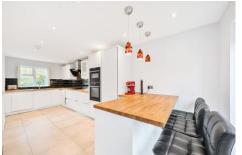

## Description

Bridges Estate Agents are delighted to offer to the market this six bedroom family home. Set in the ever popular Elvetham Heath development, this home is only a short walk from the lovely walking spots around the nature reserve, as well as schools and local amenities. The property is set over three floors, with the ground floor offering a modern kitchen/dining room, as well as a built in utility space. Within the kitchen there is a range of Neff integrated appliances including induction hob, two ovens, integrated fridge freezer and dishwasher, Grohe instant boiling tap, wine fridge, solid oak worktops, integrated washing machine, new boiler, underfloor heating. There is a spacious living room and separate dining room, as well as cloakroom to complete the ground floor accommodation, with a separate garage accessible from the garden. Across the two floors above, there are six spacious bedrooms, with three modern bathrooms including an en suite and refitted main bathroom with bath and digital rain shower, feature illuminated demister mirror. There is ample storage space with four sets of built in wardrobes across the bedrooms. To avoid disappointment, viewings are highly recommended and strictly by appointment only.