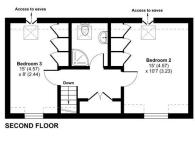

## **Floorplan**

#### Maplers Drive, Fleet, Hampshire, GU51

Approximate Area = 1643 sq ft / 152.6 sq m Limited Use Area(s) = 48 sq ft / 4.4 sq m Garage = 187 sq ft / 17.3 sq m Total = 1878 sq ft / 174.3 sq m

TO ARRANGE A VIEWING PLEASE CONTACT: