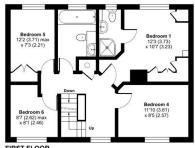

## **Floorplan**

#### Maplers Drive, Fleet, Hampshire, GU51

Approximate Area = 1643 sq ft / 152.6 sq m Limited Use Area(s) = 48 sq ft / 4.4 sq m Garage = 187 sq ft / 17.3 sq m Total = 1878 sq ft / 174.3 sq m

TO ARRANGE A VIEWING PLEASE CONTACT: