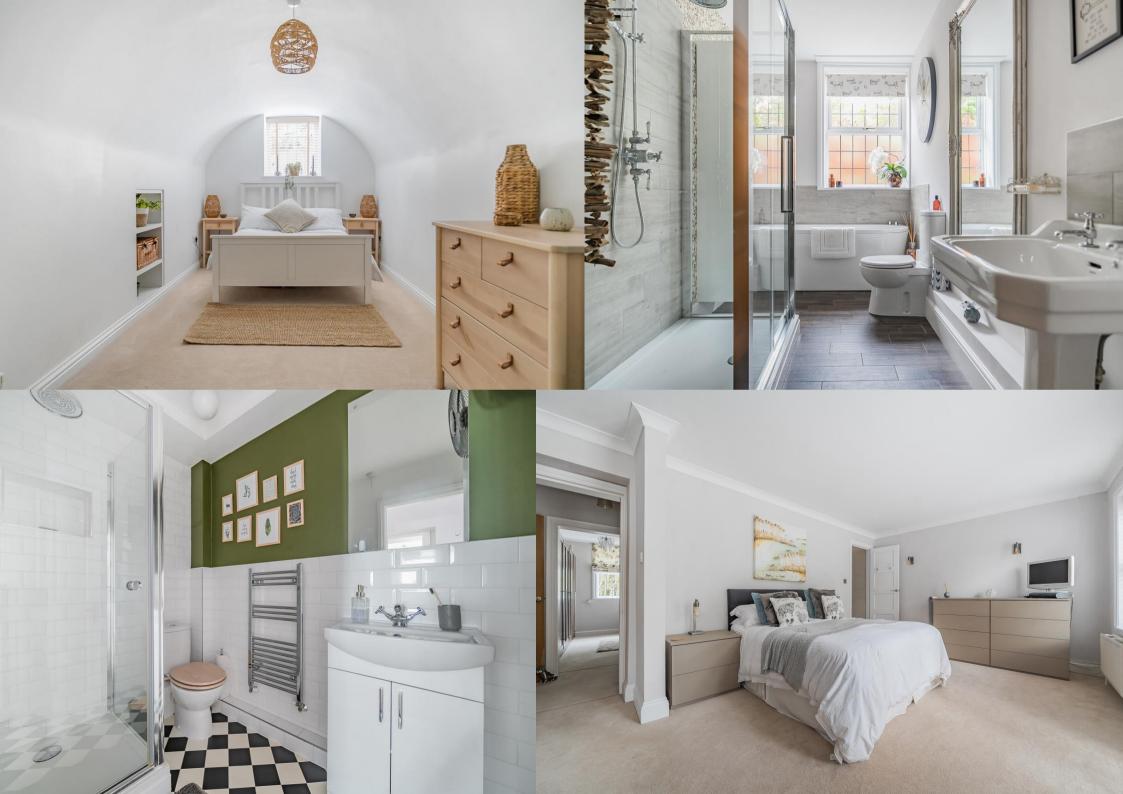

The flexible layout could accommodate up to six bedrooms, but the current owners use three as bedrooms, with two studies and a dressing room. There is an en suite shower room to bedroom one, as well as a family bathroom and a further shower room most of which is approached via the grand entrance hall.