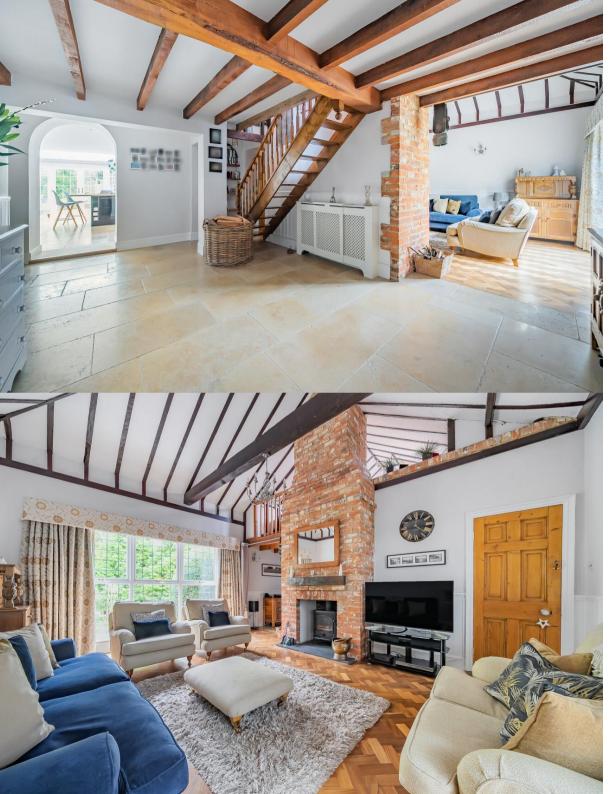

#### The Property

Situated within close proximity of popular local schools, this superb detached family home spans over 3,000 square feet and dates back to the mid-18th Century. Offering a totally unique layout, one of the standout features of the home is the main reception room with its double height ceiling and grand fireplace. Additionally, there is a dining room and a beautiful open plan 'L' shaped kitchen/orangery that spans circa 25' x 25' and offers an abundance of natural light plus the utility room.

Standing on the site of the original Warfield Park Mansion, the house was rebuilt by John Walsh in 1766, and the house today retains original walls dating back to that time. The house was also used in World War Two as an important telecommunications site. With the additions made by the owners sympathetic to the original features and rich history, this property is a truly unique family home.