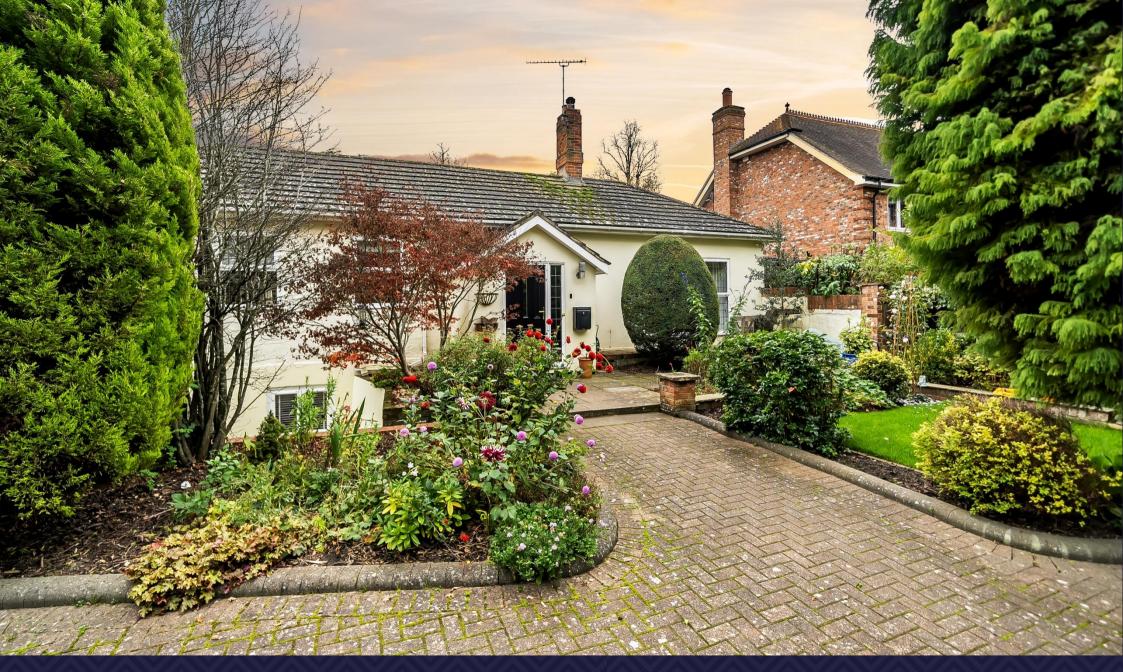

#### The Property

Situated within close proximity of popular local schools, this superb detached family home spans over 3,000 square feet and dates back to the mid-18th Century. Offering a totally unique layout, one of the standout features of the home is the main reception room with its double height ceiling and grand fireplace. Additionally, there is a dining room and a beautiful open plan 'L' shaped kitchen/orangery that spans circa 25' x 25' and offers an abundance of natural light plus the utility room.

### Outside

Boasting an overall plot measuring 0.29 acres, and with a high degree of privacy to all sides, the rear garden is mainly laid to lawn with an area of patio and a hot tub.

To the front is driveway parking for several vehicles and a detached double garage, approached via a five bar gate.