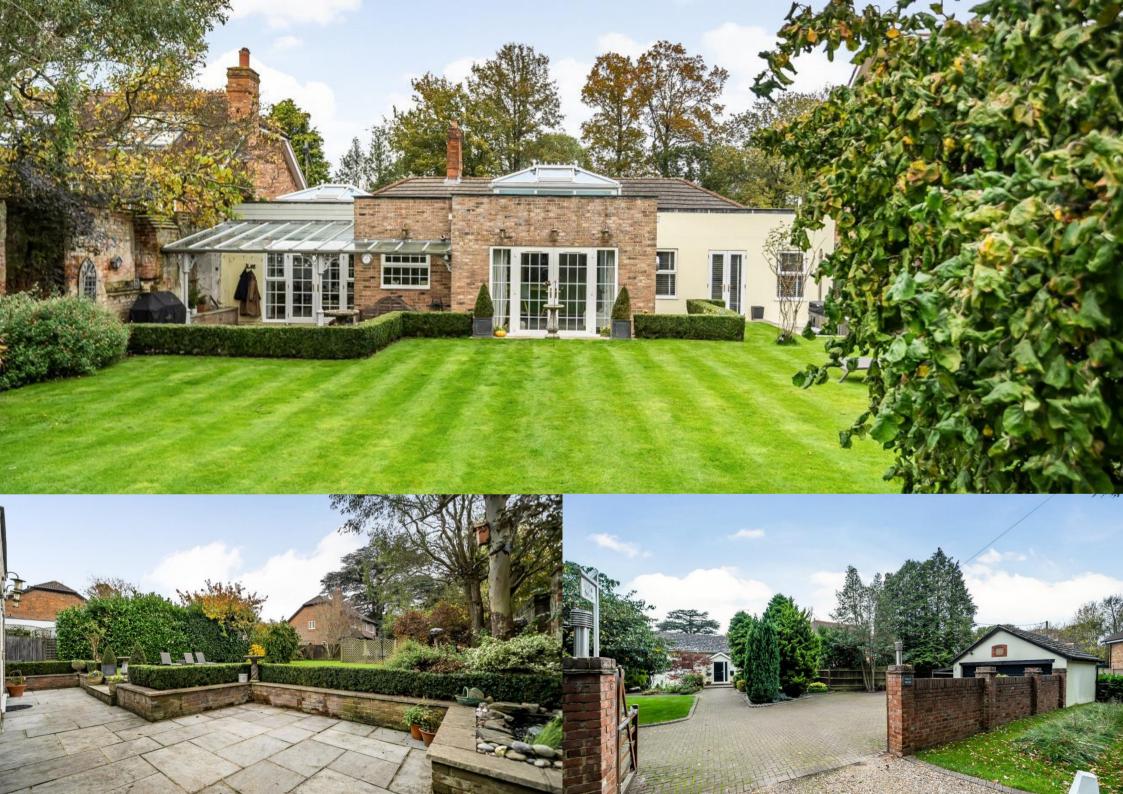

### Outside

Boasting an overall plot measuring 0.29 acres, and with a high degree of privacy to all sides, the rear garden is mainly laid to lawn with an area of patio and a hot tub.

To the front is driveway parking for several vehicles and a detached double garage, approached via a five bar gate.