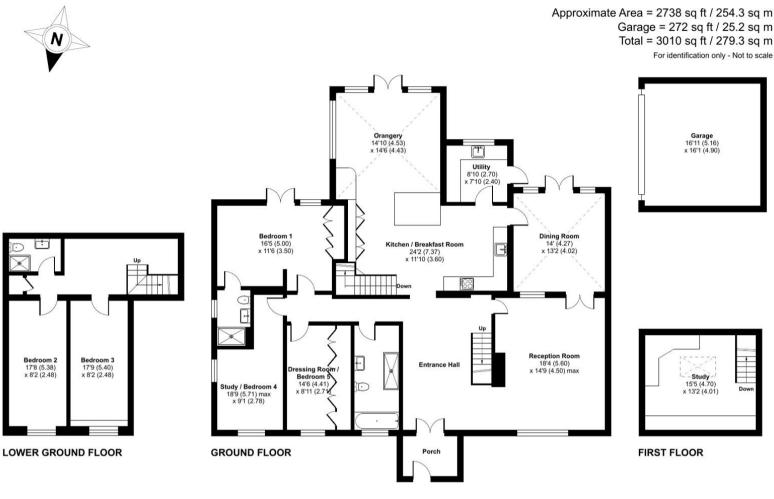

#### The Property

Situated within close proximity of popular local schools, this superb detached family home spans over 3,000 square feet and dates back to the mid-18th Century. Offering a totally unique layout, one of the standout features of the home is the main reception room with its double height ceiling and grand fireplace. Additionally, there is a dining room and a beautiful open plan 'L' shaped kitchen/orangery that spans circa 25' x 25' and offers an abundance of natural light plus the utility room.

The flexible layout could accommodate up to six bedrooms, but the current owners use three as bedrooms, with two studies and a dressing room. There is an en suite shower room to bedroom one, as well as a family bathroom and a further shower room most of which is approached via the grand entrance hall.

### Outside

Boasting an overall plot measuring 0.29 acres, and with a high degree of privacy to all sides, the rear garden is mainly laid to lawn with an area of patio and a hot tub.

To the front is driveway parking for several vehicles and a detached double garage, approached via a five bar gate.

## Features

- Five/Six Bedrooms
- Three/Four Reception Rooms
- Three Bath/Shower Rooms
- Stunning Main Reception Room
- Beautiful Kitchen/Orangery
- Utility Room
- Detached Double Garage
- EPC:TBC
- Council Tax Band : F

#### Warfield Park, Warfield, Berkshire, RG42

RICS Certified Property Measurer Floor plan produced in accordance with RICS Property Measurement Standards incorporating International Property Measurement Standards (IPMS2 Residential). ©nkchecom 2024. Produced for Bridges Estate Agents Ltd (Platinum Homes). REF: 1088477`