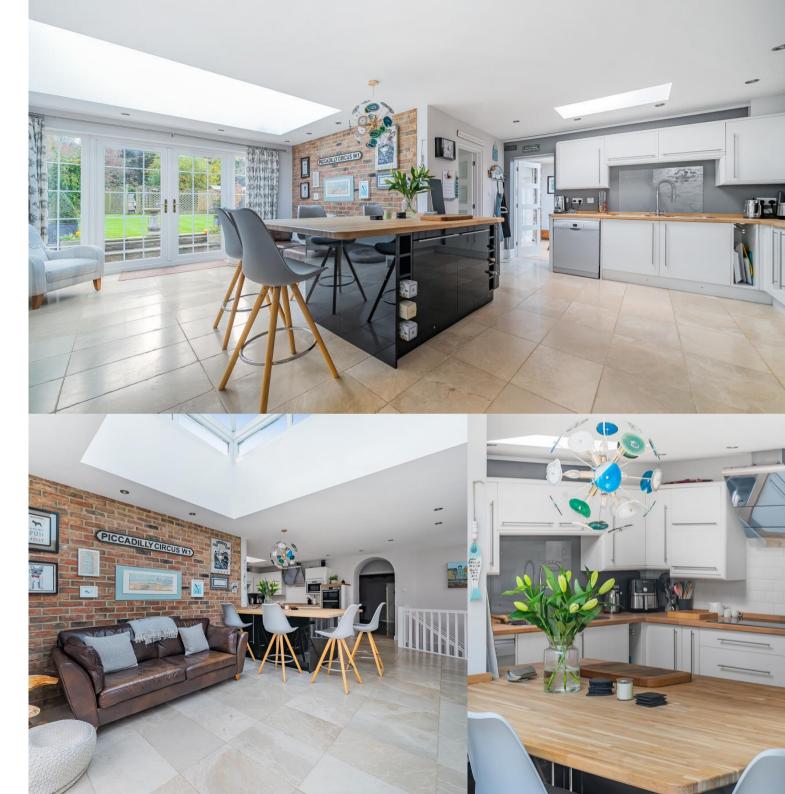

#### The Property

Situated within close proximity of popular local schools, this superb detached family home spans over 3,000 square feet and dates back to the mid-18th Century. Offering a totally unique layout, one of the standout features of the home is the main reception room with its double height ceiling and grand fireplace. Additionally, there is a dining room and a beautiful open plan 'L' shaped kitchen/orangery that spans circa 25' x 25' and offers an abundance of natural light plus the utility room.