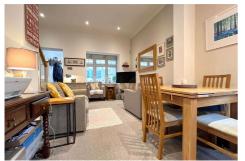

#### **Description**

\*\*No Onward Chain!\*\* This stunning converted Victorian cottage is in immaculate condition throughout and has been renovated to a high specification by the current owners. The front door opens into a spacious porch featuring two skylights with high ceilings. There is an open plan living area with a kitchen that has been refitted with fully integrated appliances as well as space for a dining area. The ground floor also benefits from a downstairs cloakroom. On the first floor are two double bedrooms and a beautiful, refitted bathroom suite. The main bedroom has a built in wardrobe with easy loft access. The property further benefits from a private patio and an allocated parking space, with further visitor spaces available. Pirbright offers a range of amenities including a doctor's surgery, football ground, local pub and shops.