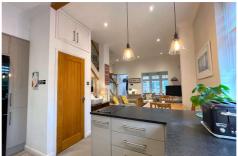

#### **Description**

\*\*No Onward Chain!\*\* This stunning converted Victorian cottage is in immaculate condition throughout and has been renovated to a high specification by the current owners. The front door opens into a spacious porch featuring two skylights with high ceilings. There is an open plan living area with a kitchen that has been refitted with fully integrated appliances as well as space for a dining area. The ground floor also benefits from a downstairs cloakroom. On the first floor are two double bedrooms and a beautiful, refitted bathroom suite. The main bedroom has a built in wardrobe with easy loft access. The property further benefits from a private patio and an allocated parking space, with further visitor spaces available. Pirbright offers a range of amenities including a doctor's surgery, football ground, local pub and shops.