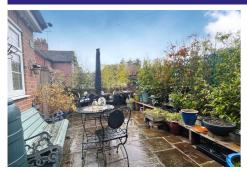

#### **Outside**

Outside there is a low maintenance garden which is mainly patio, as well as a large shed/workshop for storage. There is also a beautiful postbox that the current owners have built into the brickwork.