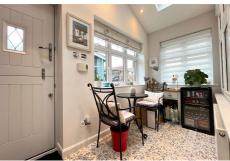

#### **Description**

\*\*No Onward Chain!\*\* This stunning converted Victorian cottage is in immaculate condition throughout and has been renovated to a high specification by the current owners. The front door opens into a spacious porch featuring two skylights with high ceilings. There is an open plan living area with a kitchen that has been refitted with fully integrated appliances as well as space for a dining area. The ground floor also benefits from a downstairs cloakroom. On the first floor are two double bedrooms and a beautiful, refitted bathroom suite. The main bedroom has a built in wardrobe with easy loft access. The property further benefits from a private patio and an allocated parking space, with further visitor spaces available. Pirbright offers a range of amenities including a doctor's surgery, football ground, local pub and shops.