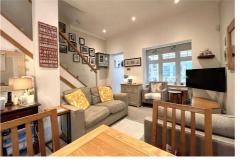

#### **Description**

\*\*No Onward Chain!\*\* This stunning converted Victorian cottage is in immaculate condition throughout and has been renovated to a high specification by the current owners. The front door opens into a spacious porch featuring two skylights with high ceilings. There is an open plan living area with a kitchen that has been refitted with fully integrated appliances as well as space for a dining area. The ground floor also benefits from a downstairs cloakroom. On the first floor are two double bedrooms and a beautiful, refitted bathroom suite. The main bedroom has a built in wardrobe with easy loft access. The property further benefits from a private patio and an allocated parking space, with further visitor spaces available. Pirbright offers a range of amenities including a doctor's surgery, football ground, local pub and shops.