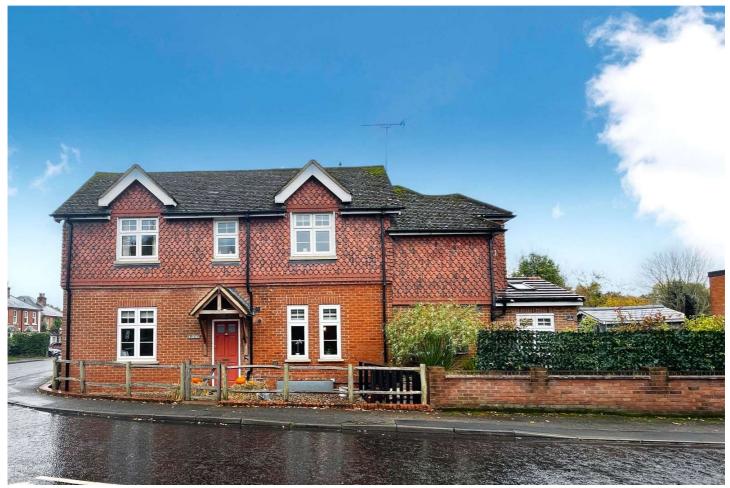

#### **Description**

\*\*No Onward Chain!\*\* This stunning converted Victorian cottage is in immaculate condition throughout and has been renovated to a high specification by the current owners. The front door opens into a spacious porch featuring two skylights with high ceilings. There is an open plan living area with a kitchen that has been refitted with fully integrated appliances as well as space for a dining area. The ground floor also benefits from a downstairs cloakroom. On the first floor are two double bedrooms and a beautiful, refitted bathroom suite. The main bedroom has a built in wardrobe with easy loft access. The property further benefits from a private patio and an allocated parking space, with further visitor spaces available. Pirbright offers a range of amenities including a doctor's surgery, football ground, local pub and shops.