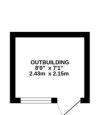

#### **Outside**

Outside there is a low maintenance garden which is mainly patio, as well as a large shed/workshop for storage. There is also a beautiful postbox that the current owners have built into the brickwork.

### **Floorplan**

KITCHENIDINING/LIVING
248" × 12'11"
7.51m × 3.93m

Whilst every attempt has been made to ensure the accuracy of the floorplan contained here, measurements of doors, windows, rooms and any other items are approximate and no responsibility is taken for any error, omission or mis-statement. This plan is for illustrate purposes only and should be used as such by any prospective purchaser. The services, systems and appliances shown have not been tested and no guarante as to their onerability or efficiency can be given.