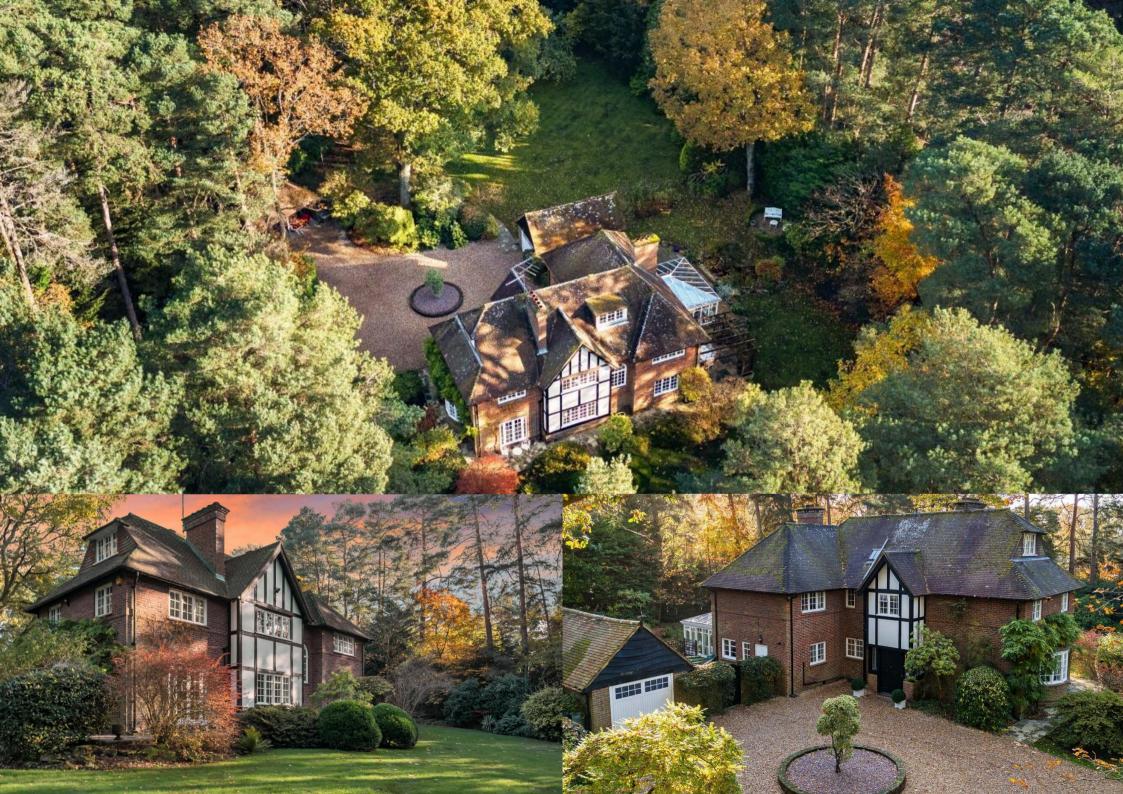

### The Property

Offered to the market for the first time in almost forty years, this beautiful and detached family home occupies just over an acre in one of Fleet's most sought after tree-lined roads. Built by the renowned Pool and Sons in 1933, the property boasts an abundance of character features including open fireplaces, high ceilings and original doors.

The opportunity to purchase 'Bembridge' really does represent a fantastic chance for a family to create their forever home and enjoy for decades to come. As well as the prestige of the location, Fleet town centre, mainline railway station, pubs and the Basingstoke Canal are all within easy reach.

#### Outside

Occupying a plot in excess of an acre, the grounds of 'Bembridge' offer total privacy to all sides and represent a simply marvellous space to enjoy.

Mainly laid to lawn and surrounded by trees, there is an area for entertaining guests, plus a single garage and detached timber built carport.