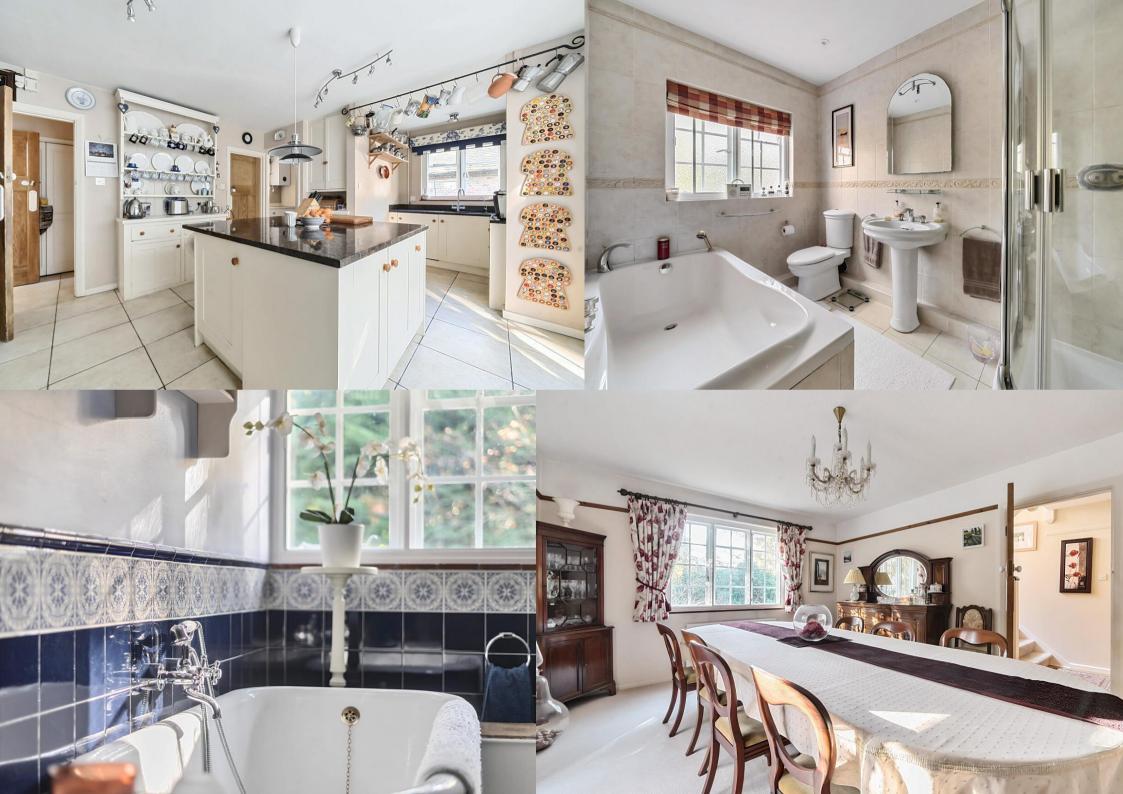

Arranged over three floors, the ground floor boasts a 20' dual aspect living room, two further reception rooms, a kitchen/breakfast room opening onto a 16' conservatory/dining area, utility room and a cloakroom. To the first floor there are four generously proportioned double bedrooms, two bathrooms (one being an en suite), and a further cloakroom. To the second floor are two more double bedrooms, one of which is currently used as a study room and offers lovely views over the grounds.