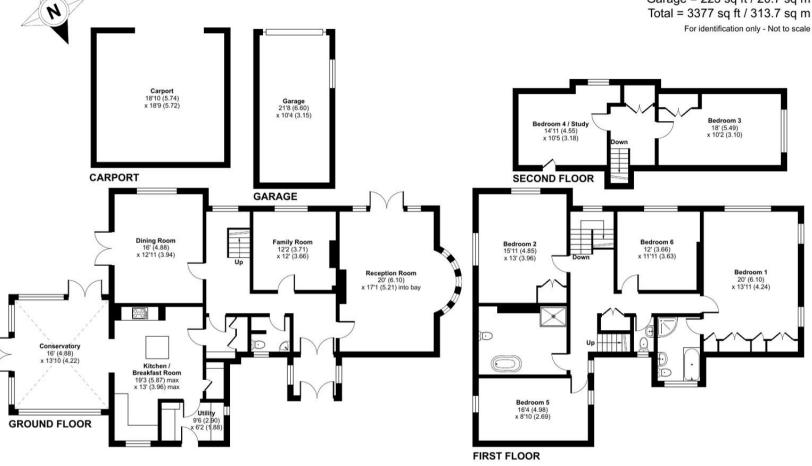

Arranged over three floors, the ground floor boasts a 20' dual aspect living room, two further reception rooms, a kitchen/breakfast room opening onto a 16' conservatory/dining area, utility room and a cloakroom. To the first floor there are four generously proportioned double bedrooms, two bathrooms (one being an en suite), and a further cloakroom. To the second floor are two more double bedrooms, one of which is currently used as a study room and offers lovely views over the grounds.

#### Outside

Occupying a plot in excess of an acre, the grounds of 'Bembridge' offer total privacy to all sides and represent a simply marvellous space to enjoy.

Mainly laid to lawn and surrounded by trees, there is an area for entertaining guests, plus a single garage and detached timber built carport.

#### Fitzroy Road, Fleet, Hampshire, GU51

Approximate Area = 3154 sq ft / 293 sq m (excludes carport) Garage = 223 sq ft / 20.7 sq m Total = 3377 sg ft / 313.7 sg m

Floor plan produced in accordance with RICS Property Measurement Standards incorporating International Property Measurement Standards (IPMS2 Residential). © nichecom 2024. Produced for Bridges Estate Agents Ltd (Platinum Homes). REF: 1088477