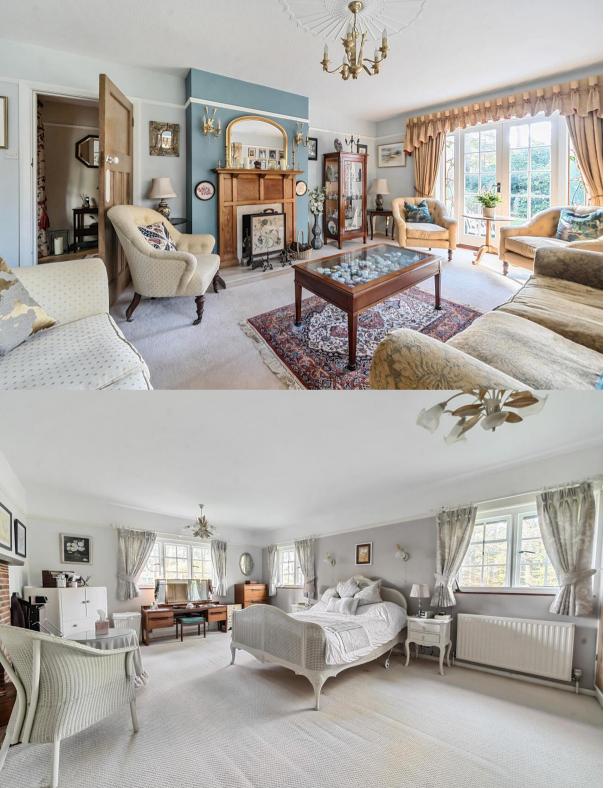

Arranged over three floors, the ground floor boasts a 20' dual aspect living room, two further reception rooms, a kitchen/breakfast room opening onto a 16' conservatory/dining area, utility room and a cloakroom. To the first floor there are four generously proportioned double bedrooms, two bathrooms (one being an en suite), and a further cloakroom. To the second floor are two more double bedrooms, one of which is currently used as a study room and offers lovely views over the grounds.