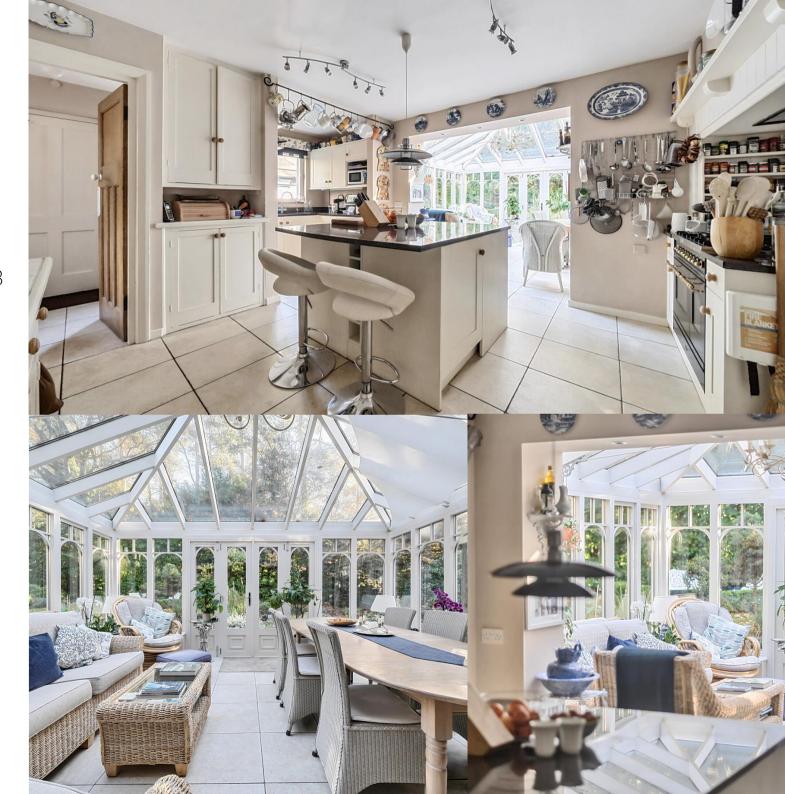

Arranged over three floors, the ground floor boasts a 20' dual aspect living room, two further reception rooms, a kitchen/breakfast room opening onto a 16' conservatory/dining area, utility room and a cloakroom. To the first floor there are four generously proportioned double bedrooms, two bathrooms (one being an en suite), and a further cloakroom. To the second floor are two more double bedrooms, one of which is currently used as a study room and offers lovely views over the grounds.