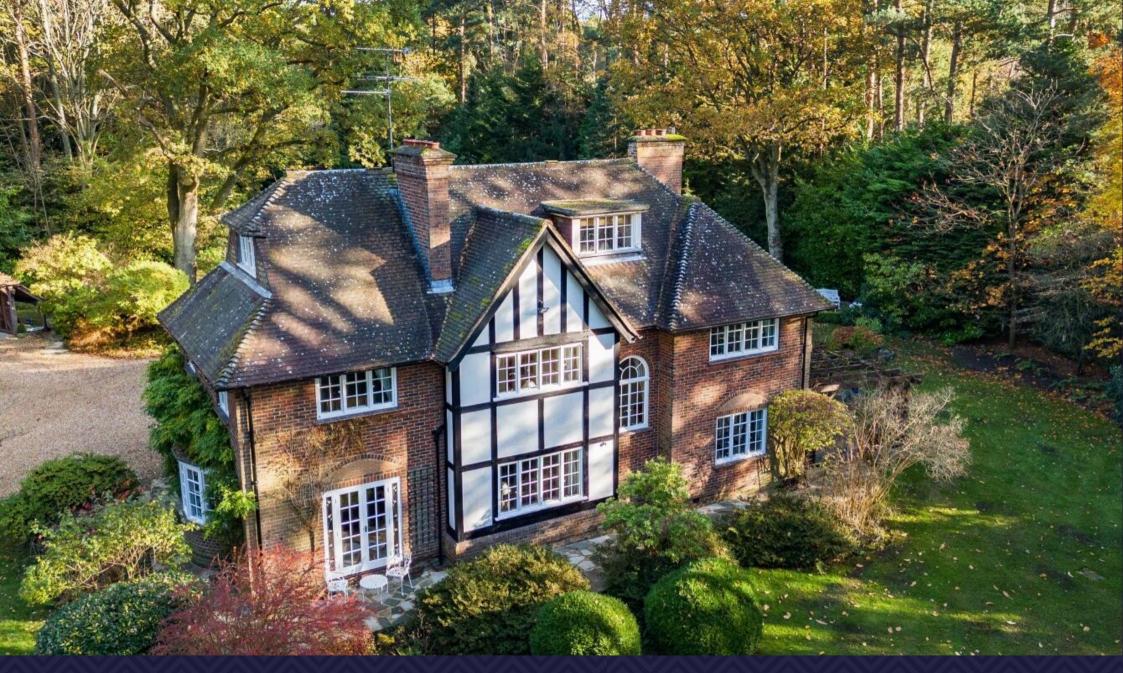

### The Property

Offered to the market for the first time in almost forty years, this beautiful and detached family home occupies just over an acre in one of Fleet's most sought after tree-lined roads. Built by the renowned Pool and Sons in 1933, the property boasts an abundance of character features including open fireplaces, high ceilings and original doors.

#### Outside

Occupying a plot in excess of an acre, the grounds of 'Bembridge' offer total privacy to all sides and represent a simply marvellous space to enjoy.

Mainly laid to lawn and surrounded by trees, there is an area for entertaining guests, plus a single garage and detached timber built carport.

The property is approached via a substantial driveway.