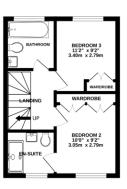

### **Floorplan**

GROUND FLOOF

LOUNGE
162" x 108"
4.53m x 3.25m

1ST FLOOR

2ND FLOOR

vmist every attempt has been made to ensure the accuracy of the horppan contained nere, measurements of doors, windows, comes and any other items are approximate and no responsibility is taken for any error, omission or mis-statement. This plan is for illustrative purposes only and should be used as such by any prospective purchaser. The services, systems and appliances shown have not been tested and no guarantee as to their operability or efficiency can be given.