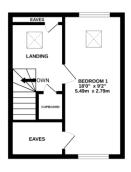

### **Floorplan**

GROUND FLOOF

LOUNGE
162" x 108"
4.53m x 3.25m

1ST FLOOR

2ND FLOOR

vmist every attempt has been made to ensure the accuracy of the horppan contained nere, measurements of doors, windows, comes and any other items are approximate and no responsibility is taken for any error, omission or mis-statement. This plan is for illustrative purposes only and should be used as such by any prospective purchaser. The services, systems and appliances shown have not been tested and no guarantee as to their operability or efficiency can be given.