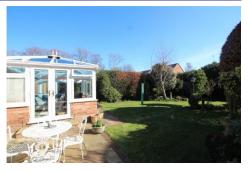

## **Outside**

A delightful South Easterly facing rear garden which is mainly laid to lawn with mature hedge borders and well stocked flower beds. A sandstone patio is positioned to the rear of the property creating a lovely spot for alfresco dining.