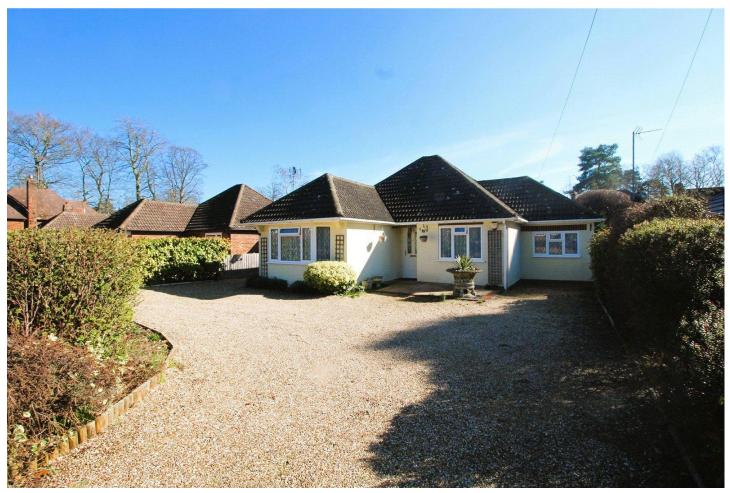

## Two Bedroom Detached Bungalow Greenways, Fleet, Hampshire, GU52 7UG

Price: £650,000 Freehold

- Two/Three Bedrooms
- Detached Bungalow
- Courtmoor Area
- Driveway Parking

- No Onward Chain
- South/Easterly Garden
- Viewing Advised
- EPC: D (62)

## **Description**

Offered to the market with no onward chain complications, this delightful two/three bedroom, detached bungalow situated within the Courtmoor area of Fleet and benefiting from a south east rear garden. The accommodation comprises: Entrance hall, living room, conservatory, kitchen/breakfast room, a shower/bathroom and two double bedrooms along with a further third bedroom/dining room. The property offers a generous driveway with parking for several vehicles. Viewings are highly recommended and strictly by appointment only.