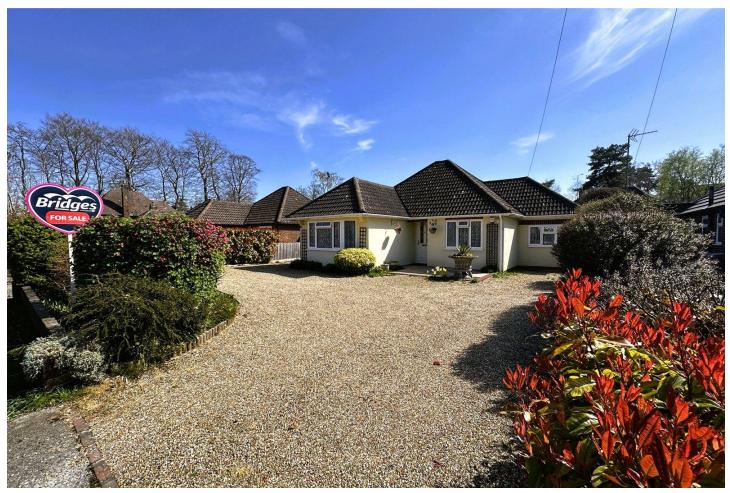

## Two Bedroom Detached Bungalow Greenways, Fleet, Hampshire, GU52 7UG

Price: £650,000

- Two/Three Bedrooms
- Detached Bungalow
- Courtmoor Area
- Driveway Parking

- No Onward Chain
- South/Easterly Garden
- Viewing Advised
- EPC: D (62)

## Description

Offered to the market with no onward chain complications, this delightful two/three bedroom, detached bungalow situated within the Courtmoor area of Fleet and benefiting from a south east rear garden. The accommodation comprises: Entrance hall, living room, conservatory, kitchen/breakfast room, a shower/bathroom and two double bedrooms along with a further third bedroom/dining room. The property offers a generous driveway with parking for several vehicles. Viewings are highly recommended and strictly by appointment only.