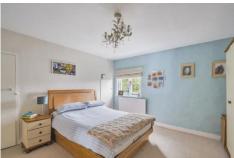

## Description

A charming cottage three bedroom cottage that has been significantly improved by the current owner and now provides a very appealing home whilst still retaining all its inherent character with an inglenook fireplace in the sitting room, old latch doors and exposed beams. The accommodation comprises a spacious sitting room with wonderful views over the front garden, a kitchen with dual plate gas fired Aga together with a Belfast sink and a range of eye and base level cabinets. A downstairs bathroom suite including bath with a shower over, basin and cloakroom make up the rest of the ground floor. Additionally, there is a versatile basement room that could be used as a further reception/dining room, hobby room or study. There are three well proportioned bedrooms to the first floor.