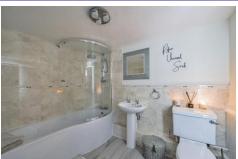

## Description

A charming cottage three bedroom cottage that has been significantly improved by the current owner and now provides a very appealing home whilst still retaining all its inherent character with an inglenook fireplace in the sitting room, old latch doors and exposed beams. The accommodation comprises a spacious sitting room with wonderful views over the front garden, a kitchen with dual plate gas fired Aga together with a Belfast sink and a range of eye and base level cabinets. A downstairs bathroom suite including bath with a shower over, basin and cloakroom make up the rest of the ground floor. Additionally, there is a versatile basement room that could be used as a further reception/dining room, hobby room or study. There are three well proportioned bedrooms to the first floor.