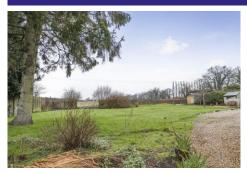

## **Outside**

Externally is just as impressive with gardens and grounds that provide an ideal setting and a lovely backdrop to the cottage. The cottage is adorned by a mature wisteria and is comfortably set behind an area of lawn with several trees including a magnolia. To the front is a shingle driveway that provides ample parking space and continues to the rear garden area. The extensive rear garden is mostly laid to lawn with flower and shrub borders together with a raised area of decking perfect for entertaining guests. The shingle driveway expands into a broader parking area with an adjoining timber shed. A summerhouse overlooks the garden with views over the adjoining farmland.