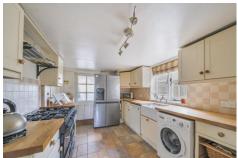

## Description

A charming cottage three bedroom cottage that has been significantly improved by the current owner and now provides a very appealing home whilst still retaining all its inherent character with an inglenook fireplace in the sitting room, old latch doors and exposed beams. The accommodation comprises a spacious sitting room with wonderful views over the front garden, a kitchen with dual plate gas fired Aga together with a Belfast sink and a range of eye and base level cabinets. A downstairs bathroom suite including bath with a shower over, basin and cloakroom make up the rest of the ground floor. Additionally, there is a versatile basement room that could be used as a further reception/dining room, hobby room or study. There are three well proportioned bedrooms to the first floor.