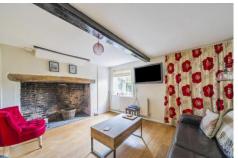

## Description

A charming cottage three bedroom cottage that has been significantly improved by the current owner and now provides a very appealing home whilst still retaining all its inherent character with an inglenook fireplace in the sitting room, old latch doors and exposed beams. The accommodation comprises a spacious sitting room with wonderful views over the front garden, a kitchen with dual plate gas fired Aga together with a Belfast sink and a range of eye and base level cabinets. A downstairs bathroom suite including bath with a shower over, basin and cloakroom make up the rest of the ground floor. Additionally, there is a versatile basement room that could be used as a further reception/dining room, hobby room or study. There are three well proportioned bedrooms to the first floor.