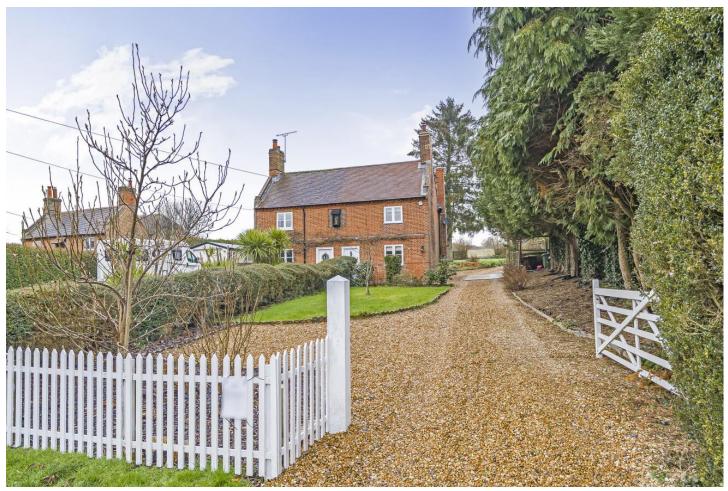

## Three Bedroom Semi-Detached House Upper Froyle, Alton, Hampshire, GU34 4JQ

Price: £595,000

- Three Bedrooms
- Charming Cottage
- 0.30 Acre Plot
- Far Reaching Views

- Generous Driveway
- Useful Basement Room
- Gas Fired Central Heating
- EPC: D (57)

## **Outside**

Externally is just as impressive with gardens and grounds that provide an ideal setting and a lovely backdrop to the cottage. The cottage is adorned by a mature wisteria and is comfortably set behind an area of lawn with several trees including a magnolia. To the front is a shingle driveway that provides ample parking space and continues to the rear garden area. The extensive rear garden is mostly laid to lawn with flower and shrub borders together with a raised area of decking perfect for entertaining guests. The shingle driveway expands into a broader parking area with an adjoining timber shed. A summerhouse overlooks the garden with views over the adjoining farmland.