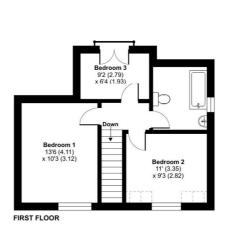

## **Floorplan**

#### Portsmouth Road, Godalming, Surrey, GU7

Approximate Area = 1055 sq ft / 98 sq m Outbuilding = 120 sq ft / 11.1 sq m Total = 1175 sq ft / 109.1 sq m For identification only - Not to scale

Floor plan produced in accordance with RICS Property Measurement 2nd Edition, Incorporating International Property Measurement Standards (IPMS2 Residential). @nthecom 2025 Produced for Bridges Estate Agents. REF: 1225882