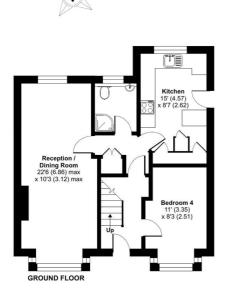

## **Floorplan**

#### Portsmouth Road, Godalming, Surrey, GU7

Approximate Area = 1055 sq ft / 98 sq m Outbuilding = 120 sq ft / 11.1 sq m Total = 1175 sq ft / 109.1 sq m For identification only - Not to scale

Floor plan produced in accordance with RICS Property Measurement 2nd Edition, Incorporating International Property Measurement Standards (IPMS2 Residential). @nthecom 2025 Produced for Bridges Estate Agents. REF: 1225882