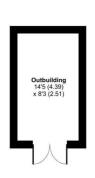

## **Floorplan**

#### Portsmouth Road, Godalming, Surrey, GU7

Approximate Area = 1055 sq ft / 98 sq m Outbuilding = 120 sq ft / 11.1 sq m Total = 1175 sq ft / 109.1 sq m For identification only - Not to scale

Floor plan produced in accordance with RICS Property Measurement 2nd Edition, Incorporating International Property Measurement Standards (IPMS2 Residential). @nthecom 2025 Produced for Bridges Estate Agents. REF: 1225882