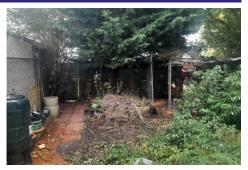

## **Outside**

Private and secluded garden enclosed by wood panel fencing and a garage situated in a nearby block.