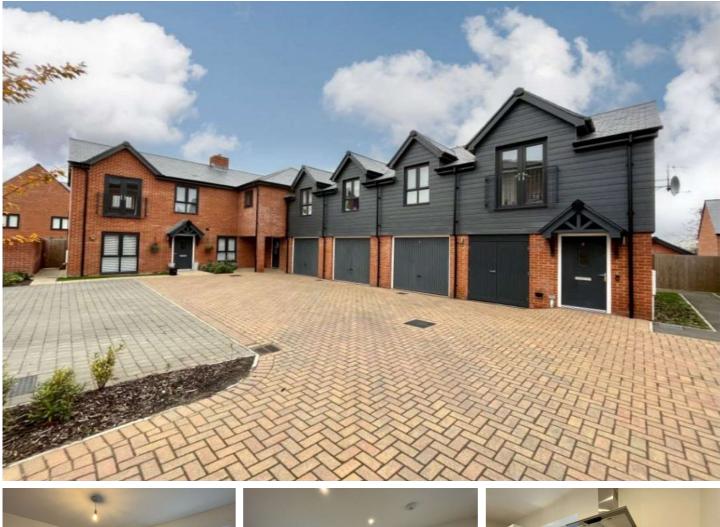

## Description

Situated at the head of Gun Hill, this beautifully presented apartment is offered to the market with NO ONWARD CHAIN. Its position could be easily seen as one of the most desirable locations on the whole of the Wellesley Development. On entering the property, you are greeted with a light and airy hallway, leading to the main living area that is fully open plan, with the additional benefit of a juliet balcony. The bedroom is positioned to the front of the property and has the bonus of a built in wardrobe, whilst the family bathroom is positioned to the rear of the property. Bridges Estate Agents are delighted to offer this stunning property to the market, which simply must be seen to be appreciated.

## Outside

There is one allocated parking space and additional storage positioned to the rear of the development.