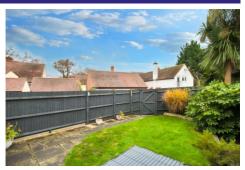

#### Outside

The property offers a garage in a block to the rear along with an allocated parking space, and additional parking is available on the street. There is an enclosed rear garden which is mainly laid to lawn with a patio seating area ideal for al fresco dining.