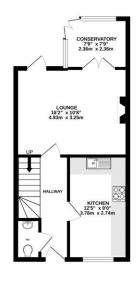

### **Floorplan**

GARAGE (NOT ACTUAL LOCATION) 5.07m x 2.90m

GROUND FLOOR

1ST FLOOR

2ND FLOOR

whilst every attempt has been made to ensure the accuracy of the thoopian contained nere, measurement of doors, windows, proms and any other items are approximate and no responsibility is taken for any error omission or mis-statement. This plan is for illustrative purposes only and should be used as such by any prospective purchaser. The services, systems and appliances shown have not been tested and no guaranti as to their operability or efficiency can be given.