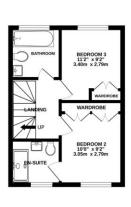

### **Floorplan**

GARAGE (NOT ACTUAL LOCATION) 5.07m x 2.90m

GROUND FLOOR

1ST FLOOR

2ND FLOOR

whilst every attempt has been made to ensure the accuracy of the thoopian contained nere, measurement of doors, windows, proms and any other items are approximate and no responsibility is taken for any error omission or mis-statement. This plan is for illustrative purposes only and should be used as such by any prospective purchaser. The services, systems and appliances shown have not been tested and no guaranti as to their operability or efficiency can be given.