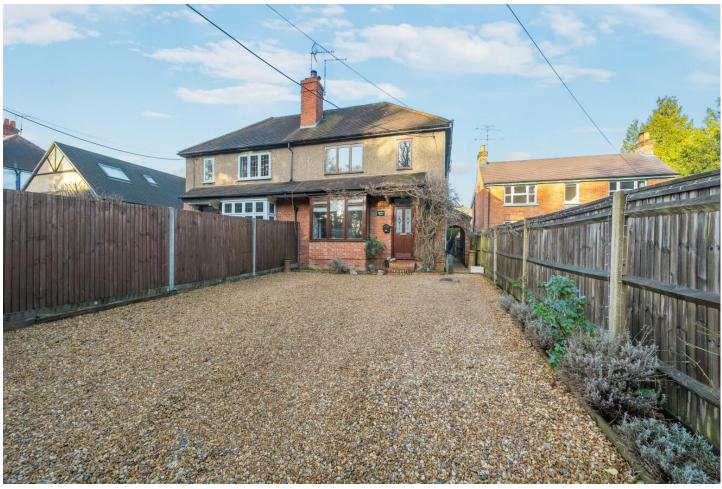

## Three Bedroom Semi-Detached House London Road, Bracknell, Berkshire, RG12 9FR

Price: £625,000

- Three Bedroom Character House
- 20ft Snug and a Shower Room (Annexe Potential)
- Good Sized Kitchen/Dining Room
- Tended Landscaped Rear Garden

## **Description**

A well presented and extended three bedroom semi-detached family offering lots of character and versatile accommodation, as well as being ideally located for easy access to Ascot and Bracknell town centre. The property offers a good sized wood fitted kitchen and dining area, living room with a feature fireplace, en suite potential to the main bedroom, a 20ft snug with an additional shower room (annex potential), tended landscaped rear garden, and ample driveway parking to the front. This is an ideal family home!

## **Outside**

This home offers a long tended rear garden defined into several decorative areas. To the front there is ample driveway parking.