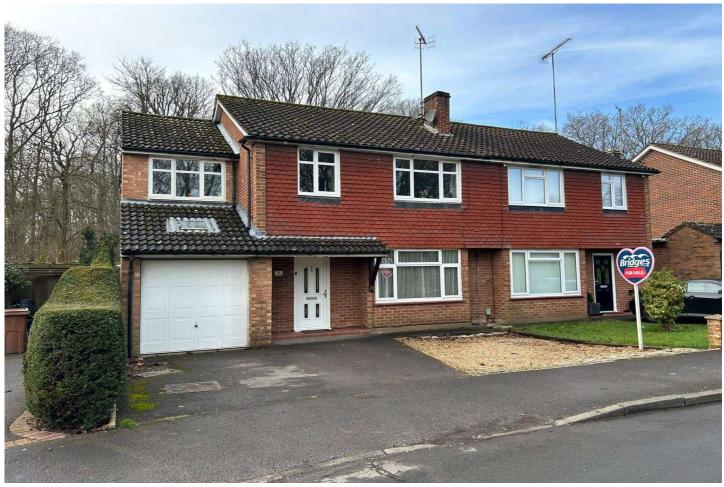

# Four Bedroom Semi-Detached House

## Rowhill Crescent, Aldershot, Hampshire, GU11 3LT

Price: £550,000

- Four Bedrooms
- Three Reception Rooms
- Two Bathrooms
- Utility Room and Cloakroom
- South West Facing Rear Garden
- Garage and Driveway
- Close to Rowhills Nature Reserve
- EPC: D (66)

#### **Description**

A stunning semi-detached family home, positioned in one of Aldershot's most sought after locations and within a mile to Caesar's Camp - as well as backing onto Rowhill Nature Reserve. Set over two floors, this property is presented in good order throughout. The property benefits from four bedrooms, three reception rooms and an idyllic, landscaped garden. The ground floor boasts a welcoming entrance hall, which leads you to either the living room or kitchen. The living room is adjoined to the dining room, which has patio doors onto the south west fasting garden. The kitchen leads through to the downstairs study and utility room, which provides further access to either the cloakroom, garage or rear garden. The first floor offers a principal bedroom and en suite. A further three double bedrooms and family bathroom can also be found. The property further benefits from driveway parking, as well as being situated 0.7 miles from the train station, which offers direct links to London Waterloo. This exceptional family home is also within walking distance of Ofsted rated outstanding schools.