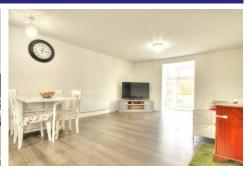

## Description

This spacious and modern ground floor apartment offers well planned living accommodation and has been much improved by the current owners having recently been redecorated throughout to a high specification. Communal entrance leads to front door providing access to inner hallway with plenty of additional cupboard space. Boasting 21feet x 14'5 feet kitchen/reception room with the kitchen area fully fitted with integrated appliances to include fridge freezer, washing machine and dishwasher and space for free standing table and chairs. Two generous sized bedrooms with an ensuite shower room off the principal bedroom. Modern separate family bathroom with three piece suite and shower unit. Ideally positioned for access to Wokingham town centre which offers many local shops and amenities, mainline railway station and M4 / M3 motorway links via A329.