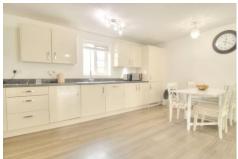

## Description

This spacious and modern ground floor apartment offers well planned living accommodation and has been much improved by the current owners having recently been redecorated throughout to a high specification. Communal entrance leads to front door providing access to inner hallway with plenty of additional cupboard space. Boasting 21feet x 14'5 feet kitchen/reception room with the kitchen area fully fitted with integrated appliances to include fridge freezer, washing machine and dishwasher and space for free standing table and chairs. Two generous sized bedrooms with an ensuite shower room off the principal bedroom. Modern separate family bathroom with three piece suite and shower unit. Ideally positioned for access to Wokingham town centre which offers many local shops and amenities, mainline railway station and M4 / M3 motorway links via A329.