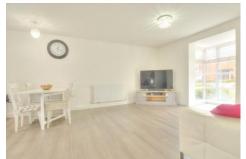

## Description

This spacious and modern ground floor apartment offers well planned living accommodation and has been much improved by the current owners having recently been redecorated throughout to a high specification. Communal entrance leads to front door providing access to inner hallway with plenty of additional cupboard space. Boasting 21feet x 14'5 feet kitchen/reception room with the kitchen area fully fitted with integrated appliances to include fridge freezer, washing machine and dishwasher and space for free standing table and chairs. Two generous sized bedrooms with an ensuite shower room off the principal bedroom. Modern separate family bathroom with three piece suite and shower unit. Ideally positioned for access to Wokingham town centre which offers many local shops and amenities, mainline railway station and M4 / M3 motorway links via A329.