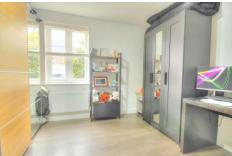

## Description

This spacious and modern ground floor apartment offers well planned living accommodation and has been much improved by the current owners having recently been redecorated throughout to a high specification. Communal entrance leads to front door providing access to inner hallway with plenty of additional cupboard space. Boasting 21feet x 14'5 feet kitchen/reception room with the kitchen area fully fitted with integrated appliances to include fridge freezer, washing machine and dishwasher and space for free standing table and chairs. Two generous sized bedrooms with an ensuite shower room off the principal bedroom. Modern separate family bathroom with three piece suite and shower unit. Ideally positioned for access to Wokingham town centre which offers many local shops and amenities, mainline railway station and M4 / M3 motorway links via A329.