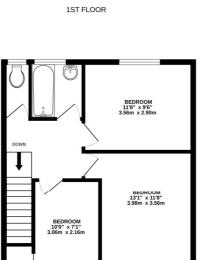

## Floorplan

GROUND FLOOR

LOUNGE/DINER 22'7" x 12'1" 6.88m x 3.68m

Whist every attempt has been made to ensure the accuracy of the floorplan contained here, measurements of doors, windows, corons and any other items are approximate and no responsibility is taken for any error, omission or mis-statement. This plan is for illustrative purposes only and should be used as such by any prospective purchaser. The services, systems and appliances shown have not been tested and no guarantee as to their operability or efficiency can be given.