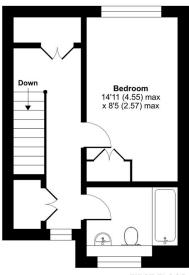

## **Floorplan**

#### Wey Meadow Close, Farnham, GU9

Approximate Area = 620 sq ft / 57.5 sq m
For identification only - Not to scale

FIRST FLOOR

TO ARRANGE A VIEWING PLEASE CONTACT:

Tel: 01252 361550 or Email: info@bridges.co.uk