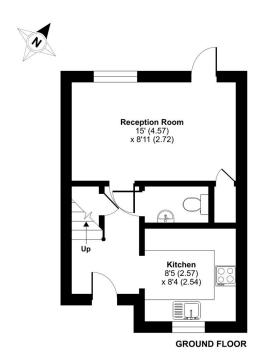

## **Floorplan**

#### Wey Meadow Close, Farnham, GU9

Approximate Area = 620 sq ft / 57.5 sq m
For identification only - Not to scale

FIRST FLOOR

TO ARRANGE A VIEWING PLEASE CONTACT:

Tel: 01252 361550 or Email: info@bridges.co.uk