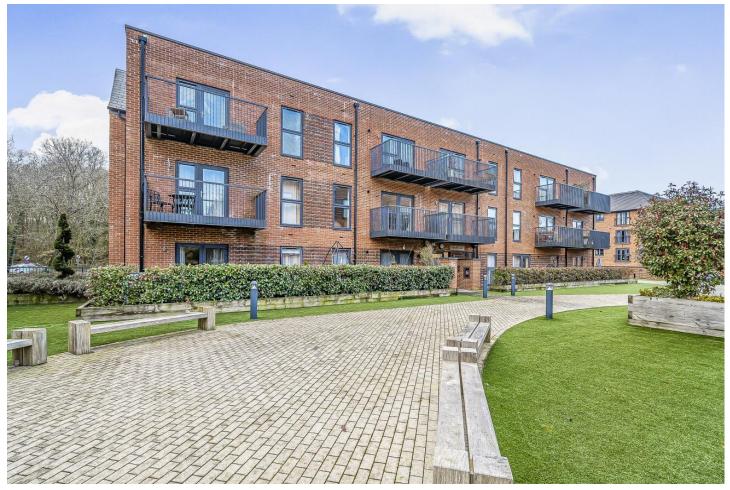

#### **Outside**

There are landscaped rear gardens at Bartley Square. They feature raised flower beds and inviting seating areas offering a tranquil retreat. Additionally, it benefits from secure underground parking for added convenience. Experience modern living in this vibrant community.