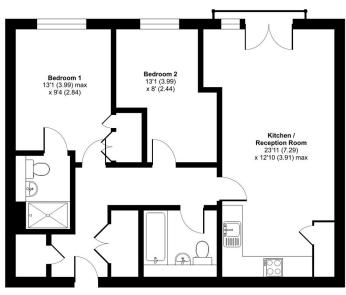

### **Floorplan**

Approximate Area = 753 sq ft / 70 sqm
For identification only - Not to scale

FIRST FLOOR

Floor plan produced in accordance with RICS Property Measurement 2nd Edition, incorporating international Property Measurement Standards (IPMS2 Residential). @nichecom 2025. Produced for Bridges Estate Agents. REF: 1281509