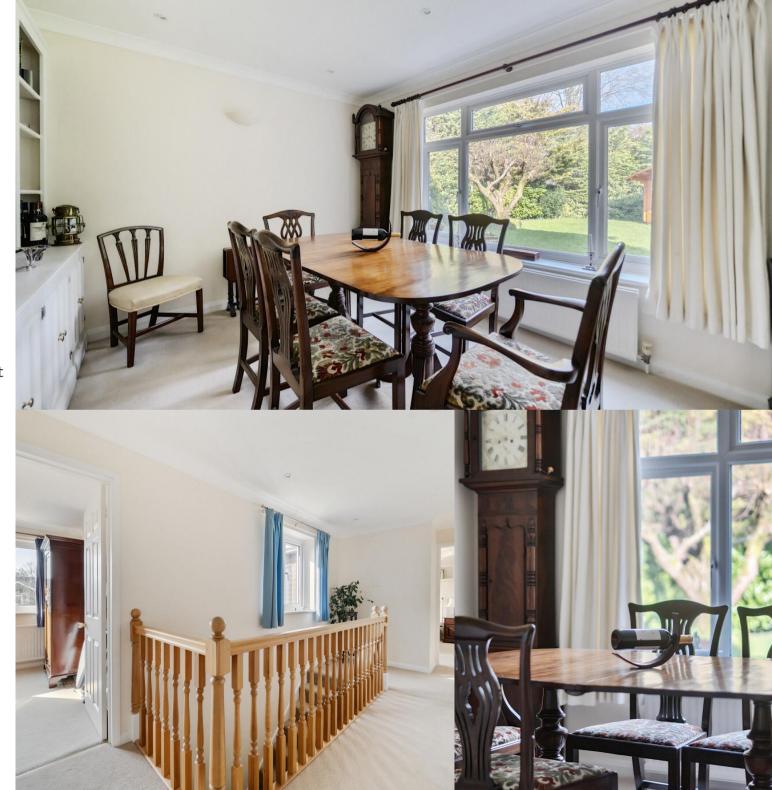

The property benefits from three reception rooms, two bathrooms, ample driveway parking and a triple length double garage which has flexibility to be converted (subject to planning) if desired.

Through the front door, you are welcomed by a spacious hallway leading to a generously sized living room with a feature fireplace and patio doors opening out to the enclosed and private rear garden. Further to the ground floor is a cloakroom, separate dining room, and a fitted kitchen with integrated appliances from which the utility room can be accessed. There is also a further reception room which is currently used as a study room.