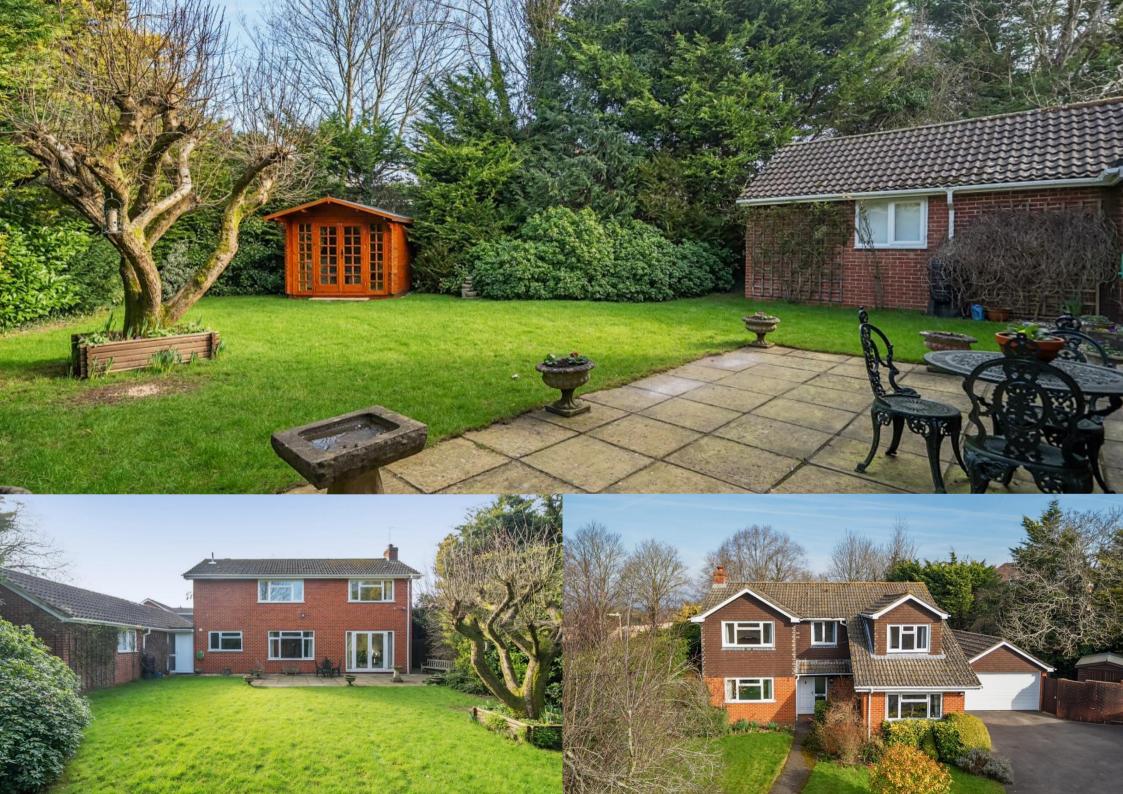

The rear garden is enclosed by hedgerows and mainly laid to lawn with well established flower beds, shrubs, and trees. There is also a Scandinavian summer house benefitting from full power, which would make the perfect garden office.

Wrapping around the side of the property are two further sheds and a workshop with lighting and ample power points.