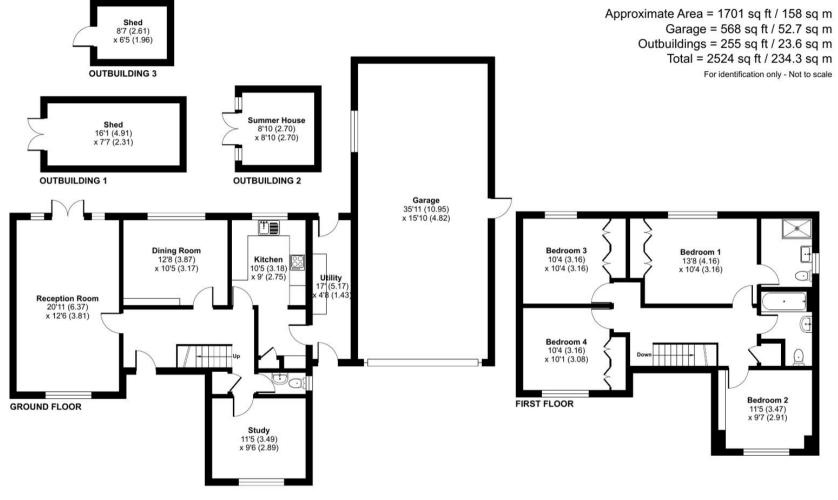

The property benefits from three reception rooms, two bathrooms, ample driveway parking and a triple length double garage which has flexibility to be converted (subject to planning) if desired.

Through the front door, you are welcomed by a spacious hallway leading to a generously sized living room with a feature fireplace and patio doors opening out to the enclosed and private rear garden. Further to the ground floor is a cloakroom, separate dining room, and a fitted kitchen with integrated appliances from which the utility room can be accessed. There is also a further reception room which is currently used as a study room.

To the first floor are four well appointed bedrooms off the galleried landing. Three of the bedrooms have fitted wardrobes and the principal bedroom has an en suite shower room. There is a separate family bathroom with an over the bath shower.

### Outside

To the front of the property is a driveway with ample parking, leading to the triple length double garage with a remote controlled roller door. The garage has overhead storage, lighting, and electrics.

The rear garden is enclosed by hedgerows and mainly laid to lawn with well established flower beds, shrubs, and trees. There is also a Scandinavian summer house benefitting from full power, which would make the perfect garden office.

Wrapping around the side of the property are two further sheds and a workshop with lighting and ample power points.

## Features

- Four Bedrooms
- Two Bathrooms
- Triple Length Garage
- Garden with a Scandinavian Summer House
- 0.21 Acre Plot
- Proximity to Local Schools
- Walking Distance to Odiham High Street
- EPC: D (61)
- Council Tax Band: G

#### Western Lane, Odiham, Hook, RG29

RICS Certified Property Measurer Floor plan produced in accordance with RICS Property Measurement Standards incorporating International Property Measurement Standards (IPMS2 Residential). ©ntchecom 2024. Produced for Bridges Estate Agents Ltd (Platinum Homes). REF: 1088477'