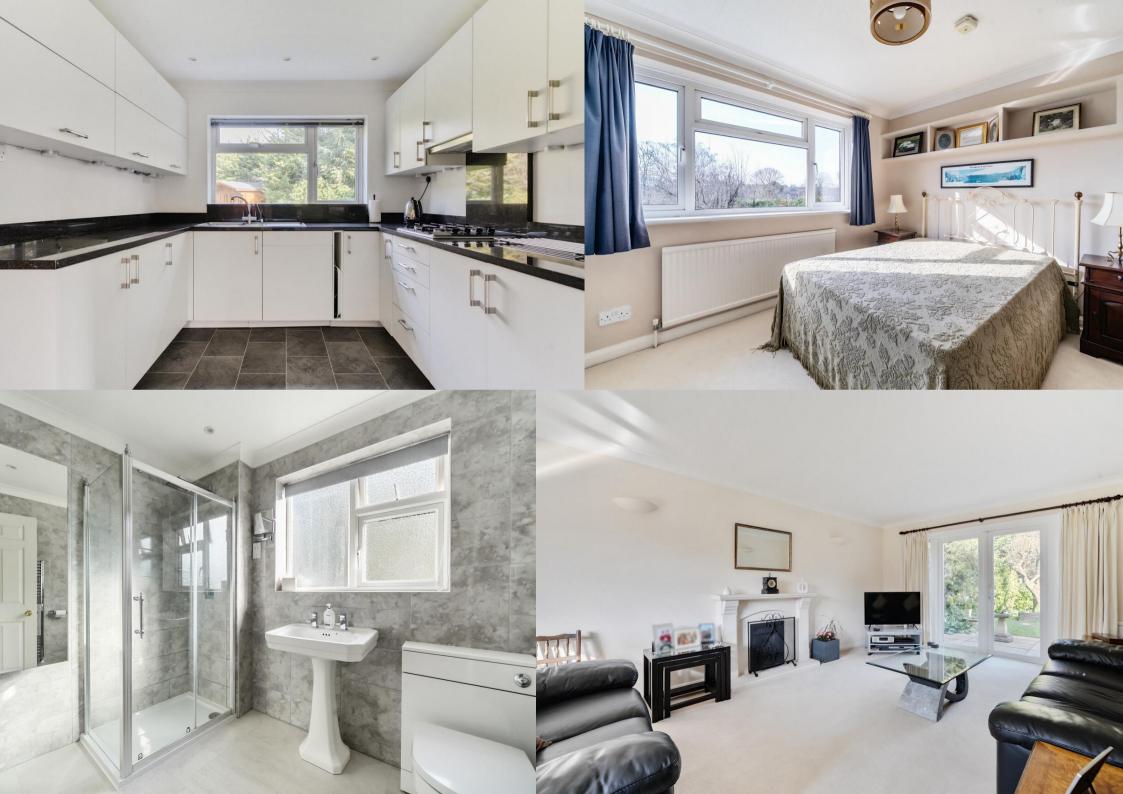

The property benefits from three reception rooms, two bathrooms, ample driveway parking and a triple length double garage which has flexibility to be converted (subject to planning) if desired.

Through the front door, you are welcomed by a spacious hallway leading to a generously sized living room with a feature fireplace and patio doors opening out to the enclosed and private rear garden. Further to the ground floor is a cloakroom, separate dining room, and a fitted kitchen with integrated appliances from which the utility room can be accessed. There is also a further reception room which is currently used as a study room.

To the first floor are four well appointed bedrooms off the galleried landing. Three of the bedrooms have fitted wardrobes and the principal bedroom has an en suite shower room. There is a separate family bathroom with an over the bath shower.