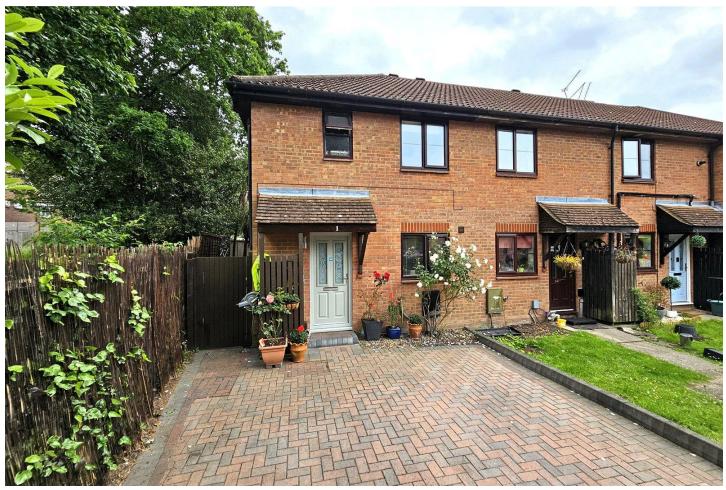

## Heather Mead, Frimley, Camberley, Surrey, GU16 8QA

Guide Price: £425,000

- Three Bedrooms
- End of Terrace House
- Two Reception Rooms
- Much Improved

- Landscaped Rear Graden
- Driveway Parking
- Tomlinscote Catchment
- EPC: F (38)

## Description

A beautifully presented three bedroom end of terrace house located in a quiet cul-de-sac and within catchment of Tomlinscote school. The property benefits from many improvements by the current owners including landscaped front and rear gardens with an outdoor bar, ideal for entertaining guests. The accommodation comprises a rear aspect living room, spacious dining room, refitted kitchen, and a cloakroom all on the ground floor. To the first floor you have three bedrooms and a refitted family bathroom. An internal inspection is highly recommended to truly appreciate this property.

## **Outside**

Externally the property benefits from a landscaped and low maintenance rear garden that is mainly laid to artificial turf whilst also boasting a patio area, outdoor kitchen/bar area, and gated side access. To the front of the property, you have a driveway parking. The property is conveniently located in a quiet cul-de-sac and within easy access to an under seven's playground and excellent local schools like Tomlinscote.