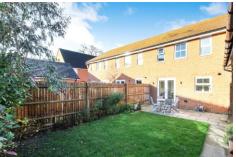

#### **Outside**

The property is pleasantly situated, fronting onto an attractive green space with trees, ensuring privacy and no overlooking properties to the front. It is also conveniently located just a short walk from Sainsbury's, providing easy access to everyday essentials. The rear garden is south east facing, capturing plenty of sunlight throughout the day. It has been thoughtfully landscaped with a new patio that continues along a path beside the garage to a second patio area at the rear of the garage and garden, providing multiple spots for outdoor relaxation. The garden is enclosed by wooden fencing and features a lawn, creating an inviting and private outdoor space. The current owners have also planted evergreen trees, providing year round privacy. A gate provides access to the tarmac driveway, which offers off road parking and leads to a garage with an up and over door. This well designed home combines modern style and practicality, making it perfect for contemporary family living.