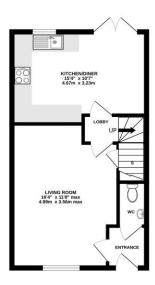

#### Description

Located within the sought after David Wilson Oakwood Grange Development, this stylish end of terrace home is just four years old and features the popular Hutchins design.

On the ground floor, a welcoming entrance hall leads into a spacious 16ft living room. From the living room, a connecting area flows into an impressive kitchen/diner, which is complemented by patio doors opening onto the rear garden. A cloakroom on this floor adds further convenience.

### **Floorplan**

OUTSID

ROUND FLOOF

LST FLOOR

Whilst every attempt has been made to ensure the accuracy of the floorplan contained here, measurements of doors, windows, rooms and any other items are approximate and no responsibility is laken flo any enror, omission or mis-statement. This plan is for illustrative purposes only and should be used as such by any prospective purchaser. The services, systems and appliances shown have not been tested and no guarante as to their operability or efficiency can be given.