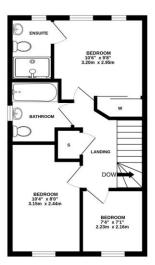

Upstairs, the property offers a family bathroom and an en suite to the principal bedroom, delivering a luxurious touch. The principal bedroom also benefits from a built in wardrobe. The second bedroom is a double, while the third bedroom is a single, offering versatility as a home office, nursery, or guest room.

### **Floorplan**

OUTSID

ROUND FLOOF

LST FLOOR

Whilst every attempt has been made to ensure the accuracy of the floorplan contained here, measurements of doors, windows, rooms and any other items are approximate and no responsibility is laken flo any enror, omission or mis-statement. This plan is for illustrative purposes only and should be used as such by any prospective purchaser. The services, systems and appliances shown have not been tested and no guarante as to their operability or efficiency can be given.