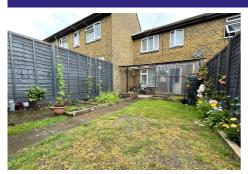

#### **Outside**

To the rear of the property is an established rear garden, as well as a patio area with a pergola - perfect for alfresco dining in the summer evening sun, leading to a laid lawn.