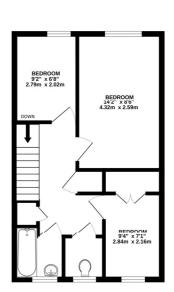

#### **Floorplan**

LUING ROOM
156" × 11:3"
4.73m × 3.42m

KITCHENDINER
14'9" × 9'6"
4.49m × 2.90m

GROUND FLOOR

1ST FLOOR

Whists every attempt has been made to ensure the accuracy of the floorplan contained here, measurement of doors, windows, rooms and any other items are approximate and no responsibility is taken for any error omission or mis-statement. This plan is for illustrative purposes only and should be used as such by any prospective purchaser. The services, systems and appliances shown have not been tested and no guarant as to their operability or efficiency can be griftened.