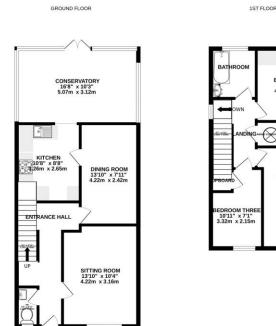

## Floorplan

BEDROOM ON 13'5" x 10'5" 4.09m x 3.18m 3EDROOM TWO 13'10" x 10'5" 4.22m x 3.18m

TO ARRANGE A VIEWING PLEASE CONTACT: Tel: 01252 361550 or Email: info@bridges.co.uk

Important Notice - These particulars are set out as a general outline only for the guidance of intended purchasers/tenants and do not form part of any offer or contract and must not be relied upon as statements or representations of fact. Purchasers/Tenants must satisfy themselves by inspection or otherwise as to their correctness.