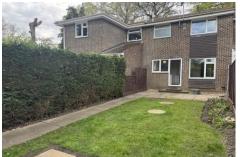

#### **Outside**

The rear garden is mainly laid to lawn and bordered with panel fencing, a patio seating area is positioned to the rear of the house. Gated access leads to the resident's carpark and a garage is located in the block.