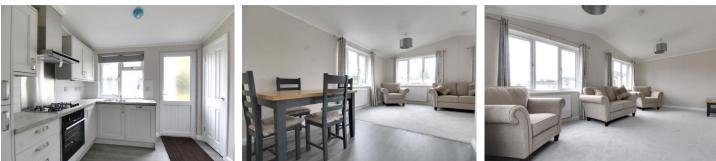

#### Description

Situated in the sought after Water End Park, these four newly built park homes boast a spacious 40ft x 20ft double unit design. Each home is equipped with new furniture and features fully fitted kitchens, complete with a range of built-in appliances such as a dishwasher, washing machine, and fridge/freezer. Enjoy the comfort of LPG mains heating through a combi boiler. The principal bedroom comes with a walk-in wardrobe and en suite, while the second bedroom is equipped with wardrobes. Additional amenities include off-road parking and a wrap-around garden. Immediate possession is available.