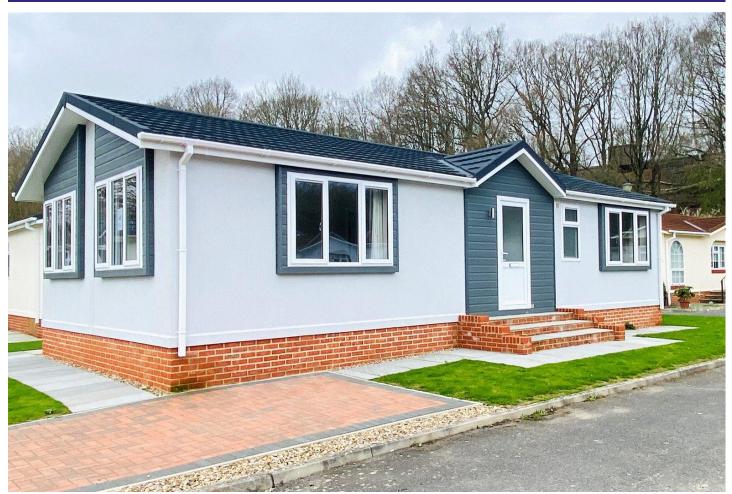

# www.bridges.co.uk

Two Bedroom Mobile Home, Retirement

Water End Park, Old Basing, Basingstoke, Hampshire, RG24 7BB Price: £265,000

- Two Double Bedrooms
- Brand New Park Home
- 40ft x 20ft
- En Suite and Separate Bathroom
- Living and Dining Space
- Off Road Parking
- Immediate Possession Available
- EPC: TBC

#### Description

Situated in the sought after Water End Park, these four newly built park homes boast a spacious 40ft x 20ft double unit design. Each home is equipped with new furniture and features fully fitted kitchens, complete with a range of built-in appliances such as a dishwasher, washing machine, and fridge/freezer. Enjoy the comfort of LPG mains heating through a combi boiler. The principal bedroom comes with a walk-in wardrobe and en suite, while the second bedroom is equipped with wardrobes. Additional amenities include off-road parking and a wrap-around garden. Immediate possession is available.

### Outside

The garden wraps around the park home and is laid to lawn, with blocked paved driveway for off road parking, and steps up to the front door.