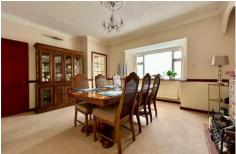

The accommodation comprises of a living area opening on to the sitting room, a dining room, kitchen and downstairs cloakroom. To the first floor there is a principal bedroom with built in wardrobes and an en suite bathroom, two further double bedrooms and a family bathroom. On the landing, there is access to the loft space which has been used as a bonus room and has potential to convert into an additional two bedrooms (STPP).