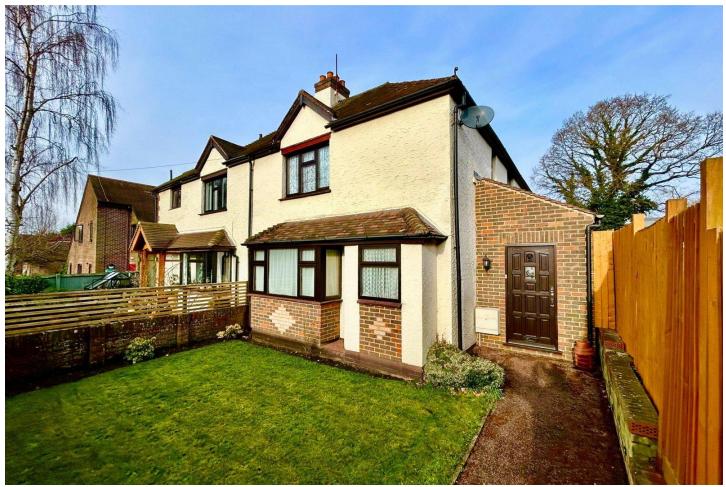

### Description

A well presented and spacious three bedroom semi detached home located within a short walk of Tomlinscote and Ravenscote schools. The property has been extended over two storeys and offers versatile accommodation.

#### **Outside**

Externally, the property benefits from a low maintenance landscaped Mediterranean style garden. This consists of two separate patio areas and a purpose built outbuilding/office. In addition, you have a separate driveway, leading to the single garage with an electric door, therefore providing parking for multiple cars. To the front of the property, you have a private enclosed garden space that is mainly laid to lawn with a courtesy pathway leading to the front door. The property is conveniently located, being within easy access to Frimley high street, great commuter links via the A33/M3 and excellent local schools.