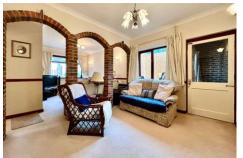

The accommodation comprises of a living area opening on to the sitting room, a dining room, kitchen and downstairs cloakroom. To the first floor there is a principal bedroom with built in wardrobes and an en suite bathroom, two further double bedrooms and a family bathroom. On the landing, there is access to the loft space which has been used as a bonus room and has potential to convert into an additional two bedrooms (STPP).