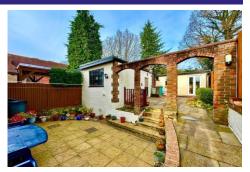

#### **Outside**

Externally, the property benefits from a low maintenance landscaped Mediterranean style garden. This consists of two separate patio areas and a purpose built outbuilding/office. In addition, you have a separate driveway, leading to the single garage with an electric door, therefore providing parking for multiple cars. To the front of the property, you have a private enclosed garden space that is mainly laid to lawn with a courtesy pathway leading to the front door. The property is conveniently located, being within easy access to Frimley high street, great commuter links via the A33/M3 and excellent local schools.