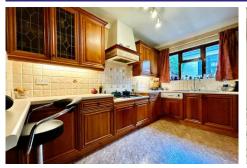

The accommodation comprises of a living area opening on to the sitting room, a dining room, kitchen and downstairs cloakroom. To the first floor there is a principal bedroom with built in wardrobes and an en suite bathroom, two further double bedrooms and a family bathroom. On the landing, there is access to the loft space which has been used as a bonus room and has potential to convert into an additional two bedrooms (STPP).