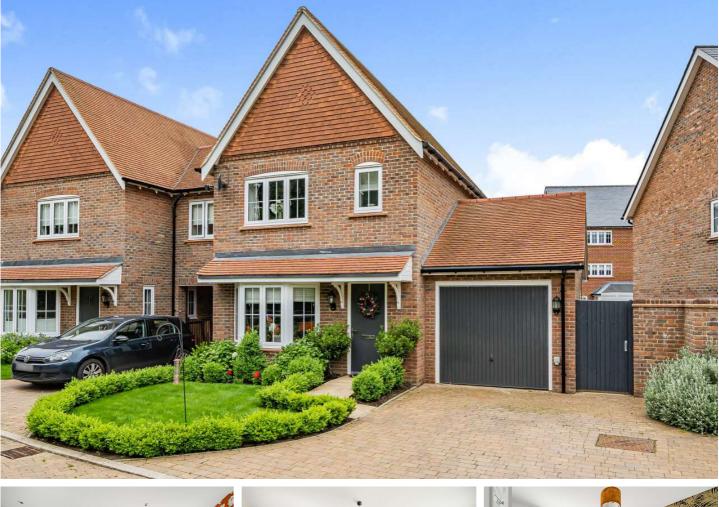

## www.bridges.co.uk

Three Bedroom Link-Detached House Upper Wheatfield, Hook, Hampshire, RG27 9YR

Price: £525,000

- Three Bedrooms
- Built in 2021 by Croudace Homes
- En Suite to Principal Bedroom
- Separate Bathroom and Cloakroom
- Living Room with Bay Window
- Modern Fitted Kitchen/Diner
- Garage and Off Road Parking
- EPC: B (83)

## Description

Located facing onto a tree-lined lane, that offers excellent privacy and brings nature closer to you with its proximity to Whitewater Country Park, we are delighted to present this unique home. One of only two Roseberry design homes built by the award-winning developer Croudace Homes in 2021 on the Hartletts Mead phase of the popular Greenhart Park, this three-bedroom link-detached house has much to offer. The principal bedroom features built-in wardrobes with mirrored sliding doors and an en suite bathroom. Additionally, there is a separate family bathroom and a cloakroom. The living room, with its bay window at the front, and the spacious kitchen/diner at the rear, provide versatile living spaces finished to a very high modern standard. Other notable features include Cat 5 wiring, an option to connect to high-speed fibre broadband, and a Hive heating system, meeting 21st-century living demands. The property also boasts a garage to the side with off-road parking and a landscaped West-facing rear garden, perfect for enjoying the afternoon sun.

## Outside

The rear garden has been meticulously landscaped by the current owner. It is enclosed with wooden fencing, laid to lawn, and features a large paved patio area with side access and a gate to the front. The front of the property, which offers off-road parking for two vehicles, has also been landscaped, featuring a partial lawn, a dwarf shrub border, and a paved pathway to the front door. The garage at the side includes an up-and-over door, eaves storage, lighting, power, and an external side door.