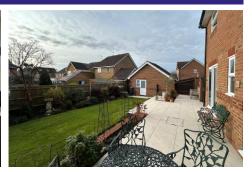

#### **Outside**

The driveway for the property is to the side, with a detached garage and gated side access to the garden. The garden itself is south facing and has undergone much improvement, with a recently laid patio extended across the immediate rear of the house and to the back entrance to the garage. There is a flat laid to lawn section in addition to flowerbeds, which boasts an array of colour in season. The garage has lighting and power, in addition to extra storage due to the pitched roof.