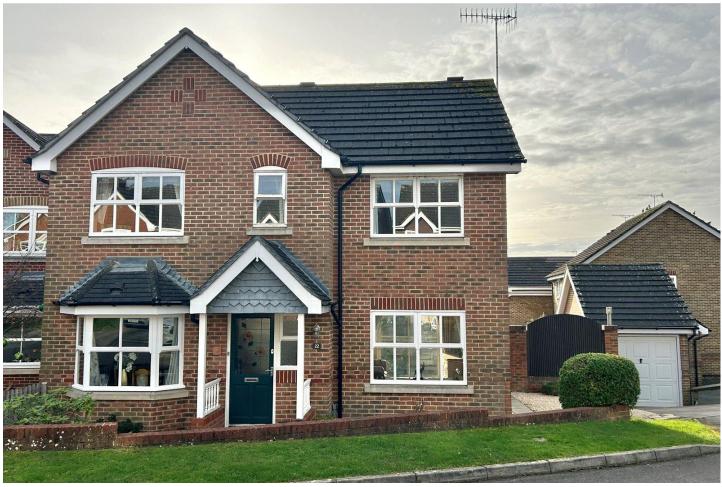

# Three Bedroom Detached House

## Laurel Gardens, Aldershot, Hampshire, GU11 3TQ

Offers in excess of: £500,000 Freehold

- Three Bedrooms
- Two Reception Rooms
- Two Bathrooms
- Downstairs Cloakroom

- Landscaped South Facing Garden
- Driveway and Garage
- Cul-de-Sac Location
- EPC: D (67)

### Description

A superb family home, which is situated on a corner plot at the end of a cul-de-sac, within walking distance to both Aldershot and Farnham schools. Wonderfully presented throughout, the ground floor accommodation has an entrance hall which leads to a front reception room to either side. To one side is the lounge, which covers the depth of the house and has patio doors to the garden - the dining room is to the other side and is bay fronted. Adjacent to the dining room is the kitchen, which gives access to a lobby area out to the garden and also to a downstairs cloakroom. To the first floor are three bedrooms, two of which are doubles with built in storage. The primary bedroom benefits from an en suite shower room, whilst the family bathroom is also upstairs. Both washrooms have been refitted. Positioned less than a mile from the train station, which offers direct links to London Waterloo, there is also easy access to the A331 which provides access to the M3, A3 and M25. In addition to this, the property is close to shops and dog walking routes.