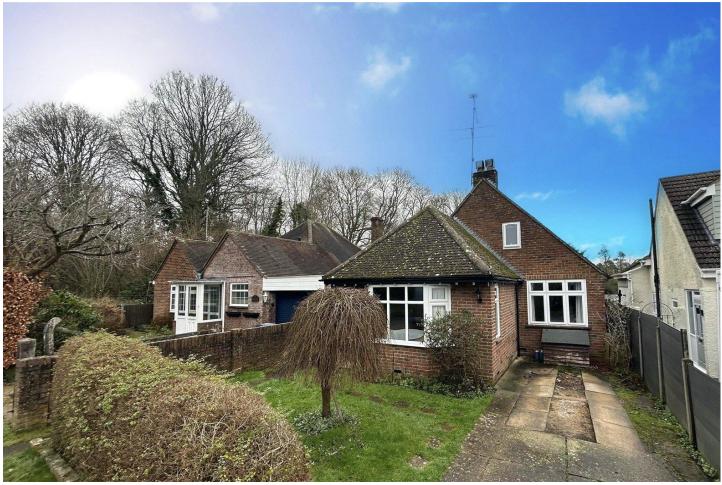

### Description

A rare opportunity to acquire this spacious four bedroom detached home, situated on a sought after road close to Rowhills Nature Reserve. Having been much improved by the current owners, this property offers contemporary living throughout and is located within walking distance to popular schools, making this an ideal family home. Once through the front door you are greeted by a welcoming hallway, which provides access to a spacious lounge with a bay front window allowing for plenty of light, and a character working fireplace. Towards the rear of the property is an open planned kitchen/dining area, where the modern kitchen has integrated appliances, and the dining room offers bi-fold doors leading out to the rear garden. Additionally, there's a downstairs bathroom suite and two further double bedrooms, one of which has an en suite shower. The upstairs comprises two well proportioned double bedrooms and a shower suite with a double sink.

#### **Outside**

To the front you have a generous driveway for multiple vehicles. There is useful side access to the private rear garden which is mostly laid to lawn, features mature flowers/shrubs, and offers a patio perfect for entertaining guests.