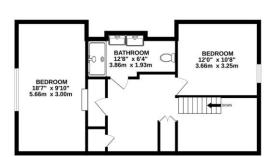

### Description

A rare opportunity to acquire this spacious four bedroom detached home, situated on a sought after road close to Rowhills Nature Reserve. Having been much improved by the current owners, this property offers contemporary living throughout and is located within walking distance to popular schools, making this an ideal family home. Once through the front door you are greeted by a welcoming hallway, which provides access to a spacious lounge with a bay front window allowing for plenty of light, and a character working fireplace. Towards the rear of the property is an open planned kitchen/dining area, where the modern kitchen has integrated appliances, and the dining room offers bi-fold doors leading out to the rear garden. Additionally, there's a downstairs bathroom suite and two further double bedrooms, one of which has an en suite shower. The upstairs comprises two well proportioned double bedrooms and a shower suite with a double sink.

#### **Floorplan**

GROUND FLOOR

1ST FLOOR

whists every attempt has been made to ensure the accuracy of the floorplant contained here, measurements of doors, windows, proms and any other items are approximate and no responsibility is laken flor any enror, omission or mis-statement. This plan is for illustrative purposes only and should be used as such by any prospective purchaser. The services, systems and appliances shown have not been tested and no guarante as to their operability or efficiency can be given.