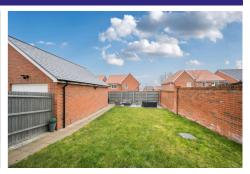

#### **Outside**

Positioned on a generous plot, you can find a driveway to the rear with a garage. The property offers an attractive rear garden, incorporating an area of lawn, patio perfect for entertaining and is enclosed by a brick wall. The garden provides a good degree of privacy and seclusion.