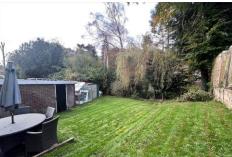

#### **Outside**

Externally is just as impressive with a generous driveway and a single garage to the front. The rear garden is mostly laid to lawn and features mature flowers/trees offering a good degree of seclusion. There is a patio area perfect for entertaining in privacy, a greenhouse, and a shed for storage.