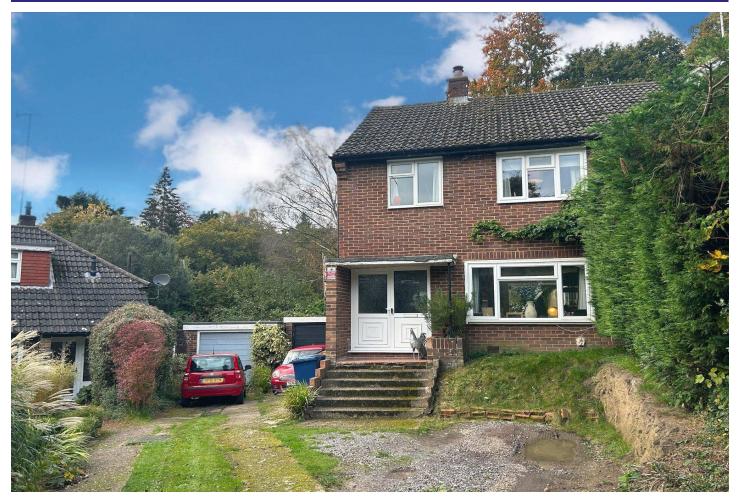

# Three Bedroom Semi-Detached House

## Beacon Close, Wrecclesham, Farnham, Surrey, GU10 4PA

Price: £520,000

- Three Bedrooms
- Light, Open Plan Lounge/Diner
- Recently Fitted Kitchen
- Off Road Parking and Single Garage
- Excellent South Farnham Location
- Situated in Peaceful Cul-De-Sac
- Close Proximity to Schools
- EPC : D (55)

### Description

An excellent opportunity to purchase this three bedroom semi-detached family home situated in a peaceful, tucked away cul-de-sac on the south side of Farnham. This home has been updated by the current vendors to offer the best of contemporary living. Once through the front door, you are greeted by a welcoming hallway which provides access to a dual aspect open plan lounge/diner boasting plenty of light, a wood burning stove, and bi-fold doors leading to the rear garden. The modern kitchen offers pleasant views of the rear garden and space for both integrated/freestanding appliances. Additionally, there is a downstairs cloakroom. The upstairs has three well proportioned bedrooms and a beautifully presented three piece bathroom suite.