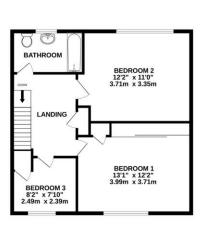

### Description

An excellent opportunity to purchase this three bedroom semi-detached family home situated in a peaceful, tucked away cul-de-sac on the south side of Farnham. This home has been updated by the current vendors to offer the best of contemporary living. Once through the front door, you are greeted by a welcoming hallway which provides access to a dual aspect open plan lounge/diner boasting plenty of light, a wood burning stove, and bi-fold doors leading to the rear garden. The modern kitchen offers pleasant views of the rear garden and space for both integrated/freestanding appliances. Additionally, there is a downstairs cloakroom. The upstairs has three well proportioned bedrooms and a beautifully presented three piece bathroom suite.

#### **Floorplan**

1ST FLOOR

Whilst every attempt has been made to ensure the accuracy of the floorplan contained here, measurement of doors, windows, rooms and any other letims are approximate and no responsibility is taken for any error, omission or mis-statement. This plan is for illustrative purposes only and should be used as such by any prospective purchaser. The services, systems and appliances shown have not been tested and no guarante as to their coerability or efficiency can be other.