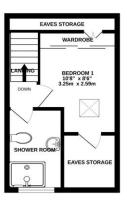

#### **Floorplan**

GROUND FLOOF

ENTRANCE HALL

ENTRANCE HALL

ENTRANCE HALL

BEDROOM TWO
8'4" x 70"
2.54m x 2.13m

1ST FLOOP

Whitst every attempt has been reade to ensure the accuracy of the floorplan contained here, measurement of doors, sectors, and any other spero are approximate and no responsibility is taken for any executions or its relaterent. This plan is for flooritimate purposes only and should be used as suchly any proposed try and should be used as suchly any proposed try but the section of the section o