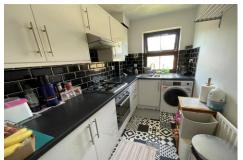

This property benefits from accommodation over two floors and comprises of an entrance hall, two bedrooms, modern fitted kitchen, lounge with a bay fronted dining area and stairs to the first floor. The first floor comprises of a recently refitted three piece white bathroom suite and main bedroom.