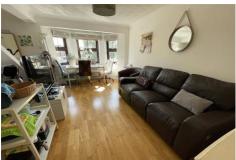

This property benefits from accommodation over two floors and comprises of an entrance hall, two bedrooms, modern fitted kitchen, lounge with a bay fronted dining area and stairs to the first floor. The first floor comprises of a recently refitted three piece white bathroom suite and main bedroom.