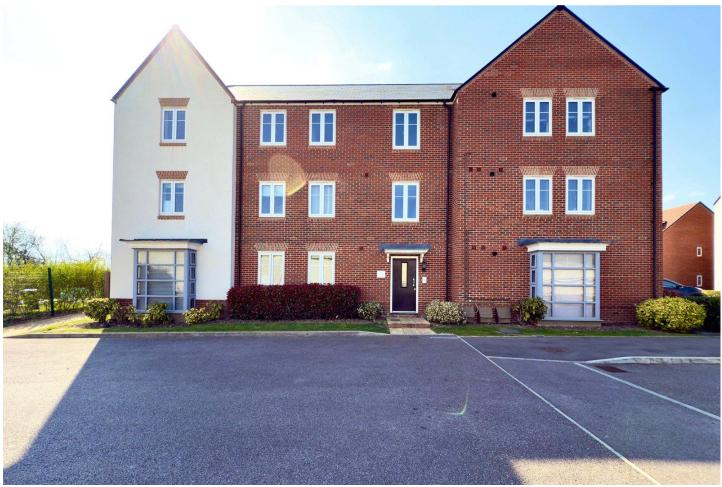

## Two Bedroom Ground Floor Apartment Ifould Crescent, Wokingham, Berkshire, RG40 1LB

Offers Over: £295,000

- Two Double Bedrooms
- Principal Bedroom with En Suite
- Ground Floor Apartment and Pets Allowed •
- Spacious Open Plan Living/Kitchen/Diner
- Good Standard Throughout.
- Convenient Location for Transport Links
- Ideal for First Time Buyers
  - EPC: B (84)

## Description

NO ONWARD CHAIN: Elegant and contemporary, this ground floor apartment offers a spacious living environment in a prime central location within a stone's throw of transport links. Boasting two double bedrooms, the principal including an en suite. This property comprises modern town living, family bathroom, spacious hallway and an open plan living/kitchen area with plenty of windows allowing natural light, creating a bright and inviting atmosphere. The well maintained interior features a good standard finish throughout, providing a comfortable and homely feel.

## **Outside**

Externally, there is a communal door entry system with access to the apartments within the block, communal grounds, grass and patio and a lock up for bikes. The communal grounds also offer outside space to relax and enjoy, one allocated parking space and visitors spaces.