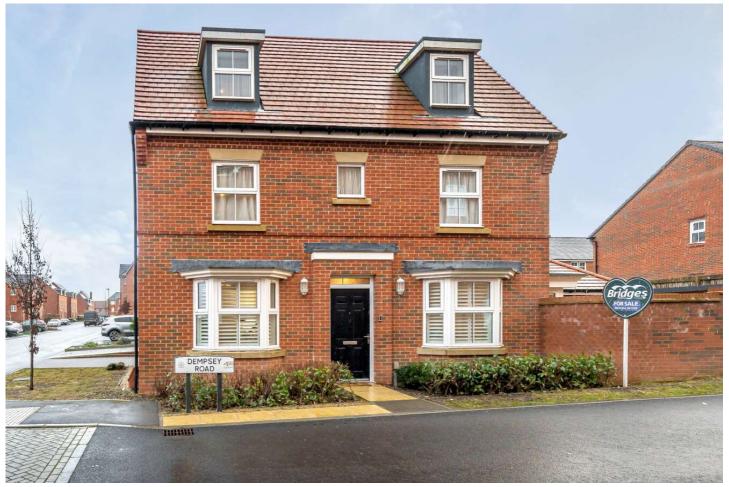

Four Bedroom Detached House

## Dempsey Road, Wellesley, Aldershot, Hampshire, GU11 4DL

Offers in excess of: £599,500

- Four Bedrooms
- No Onward Chain
- Three Bathrooms
- Kitchen/Diner and Utility Room
- Home Office/Garden Studio
- South Facing Rear Garden
- Garage and Driveway Parking
- EPC: B (85)

## Description

An exceptional family home within the Wellesley Development, ideally positioned on a corner plot - offering a private, south facing garden. Constructed as recently as 2021, and therefore benefitting from a further six years of NHBC warranty, the property also boasts a home office/garden studio, which has been added by the current owners. The entrance hall is central with a living room to one side and a kitchen/diner to the other. The kitchen includes a breakfast bar and access to a utility room, with patio doors out to the garden from the dining area. There is also a downstairs cloakroom. To the first floor are two double bedrooms and two bathrooms, one of which is an en suite shower room. To the second floor there are two further bedrooms and an additional bathroom. Located just over a mile from Aldershot train station, there are direct links to London Waterloo in under an hour.

## Outside

The front door for the property faces onto Dempsey Road, with the driveway and garage accessible via Normandy Drive and positioned to the rear. There is an electric vehicle charging point. The south facing garden is particularly private for a new development, due to the corner plot position, it is also south facing. The garden itself is mostly laid to lawn, with an area of patio from the kitchen/diner. The current owners have had a garden studio/home office built in the garden, which could be used for a variety of purposes. This benefits from certified electrical installation, wired internet running from the main house, underfloor heating, double glazed windows and multiple cat6 points.