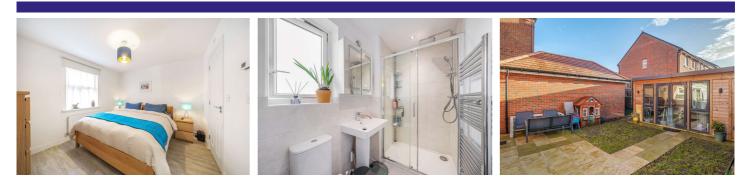

## Description

An exceptional family home within the Wellesley Development, ideally positioned on a corner plot - offering a private, south facing garden. Constructed as recently as 2021, and therefore benefitting from a further six years of NHBC warranty, the property also boasts a home office/garden studio, which has been added by the current owners. The entrance hall is central with a living room to one side and a kitchen/diner to the other. The kitchen includes a breakfast bar and access to a utility room, with patio doors out to the garden from the dining area. There is also a downstairs cloakroom. To the first floor are two double bedrooms and two bathrooms, one of which is an en suite shower room. To the second floor there are two further bedrooms and an additional bathroom. Located just over a mile from Aldershot train station, there are direct links to London Waterloo in under an hour.

## Outside

The front door for the property faces onto Dempsey Road, with the driveway and garage accessible via Normandy Drive and positioned to the rear. There is an electric vehicle charging point. The south facing garden is particularly private for a new development, due to the corner plot position, it is also south facing. The garden itself is mostly laid to lawn, with an area of patio from the kitchen/diner. The current owners have had a garden studio/home office built in the garden, which could be used for a variety of purposes. This benefits from certified electrical installation, wired internet running from the main house, underfloor heating, double glazed windows and multiple cat6 points.