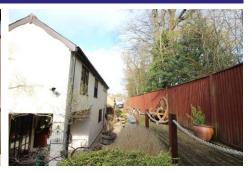

#### Outside

This home is ideally located, being a five minute walk from Fleet high street and backing onto the canal. The property benefits from driveway parking for multiple cars, a detached garage, and side access. The courtyard garden is paved with steps up to a decking area, which has a rear gate that opens directly onto Basingstoke Canal.