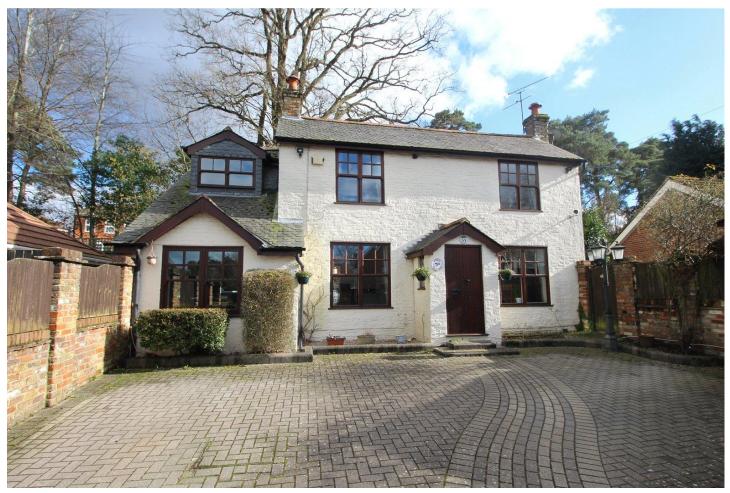

## **Description**

Offered to the market with no onward chain and backing on to the canal is this three bedroom detached property which is full of character. Downstairs, you enter the dining room which leads through to an open plan kitchen, with a living area, that the vendor currently has set up as a lounge. The property further benefits from a utility room and another reception room, perfect for a study for those working from home. Upstairs, you have three double bedrooms, one that leads through to a bathroom with a sink and toilet where a shower could easily be added, and a spacious four piece family bathroom.

#### Outside

This home is ideally located, being a five minute walk from Fleet high street and backing onto the canal. The property benefits from driveway parking for multiple cars, a detached garage, and side access. The courtyard garden is paved with steps up to a decking area, which has a rear gate that opens directly onto Basingstoke Canal.