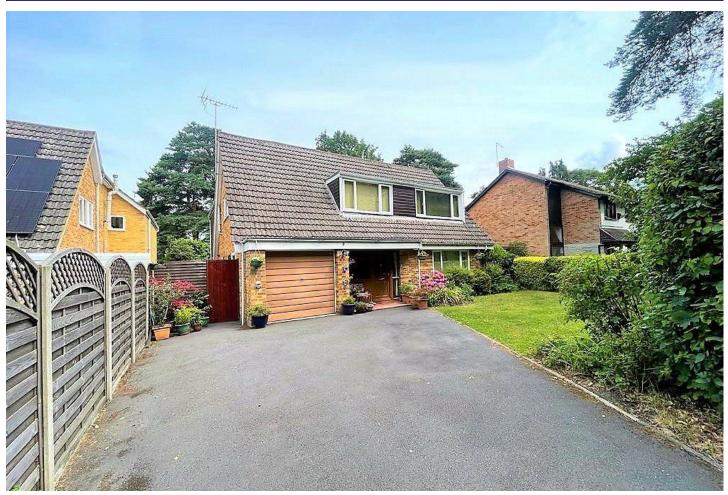

# Roundway, Camberley, Surrey, GU15 1NS

Guide Price: £725,000

- Four Bedrooms
- Detached House
- Garage and a Driveway
- Approximately 0.22 Acre Plot
- Potential to Extend (STPP)
- Copped Hall Location
- Close to Prior Heath, Ravenscote, and Tomlinscote
- EPC : D (68)

### Description

Bridges Estate Agents are delighted to offer this superb opportunity to purchase a four bedroom detached house situated on a plot measuring approximately 0.22 acres on the popular Copped Hall development, all within close proximity to outstanding schools including Prior Heath, Ravenscote, and Tomlinscote. The property offers extensive potential to extend subject to obtaining the necessary planning consents. Ground floor accommodation comprises a separate lounge and dining room, a generous sized kitchen/breakfast room, and a downstairs cloakroom. On the first floor there is a principal double bedroom with an en suite bathroom, a further three bedrooms, and a family bathroom.

#### **Outside**

Externally, the property benefits from ample parking at the front and a lawned garden, as well as side access to a generous and well designed rear garden. The rear garden benefits from some attractive established hedge lines, offering privacy to the home, and a seated patio area that is perfect for entertaining guests, and lastly a selection of flower beds.