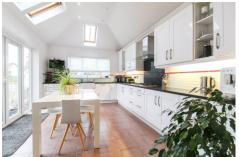

### **Description**

Nestled on one of Hook's most sought after roads, this beautifully presented character property offers a seamless blend of traditional charm and modern living. The interior is filled with original features, including high ceilings, fireplaces and picture rails, creating a welcoming and spacious atmosphere. In both the living room and dining room, the current owners have thoughtfully added stylish built in shelving next to the fireplaces, offering both functionality and a touch of elegance. The extended kitchen breakfast room is a true highlight, featuring skylights that flood the space with natural light and a contemporary design with sleek white high gloss units, perfect for both cooking and entertaining. Upstairs, the property boasts three well proportioned bedrooms, with the principal bedroom offering ample space, and a modern family bathroom that completes the first floor. Fitted shutter blinds can be found in select rooms throughout the property, adding both style and practicality.