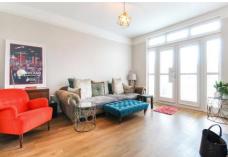

### **Description**

Nestled on one of Hook's most sought after roads, this beautifully presented character property offers a seamless blend of traditional charm and modern living. The interior is filled with original features, including high ceilings, fireplaces and picture rails, creating a welcoming and spacious atmosphere. In both the living room and dining room, the current owners have thoughtfully added stylish built in shelving next to the fireplaces, offering both functionality and a touch of elegance. The extended kitchen breakfast room is a true highlight, featuring skylights that flood the space with natural light and a contemporary design with sleek white high gloss units, perfect for both cooking and entertaining. Upstairs, the property boasts three well proportioned bedrooms, with the principal bedroom offering ample space, and a modern family bathroom that completes the first floor. Fitted shutter blinds can be found in select rooms throughout the property, adding both style and practicality.