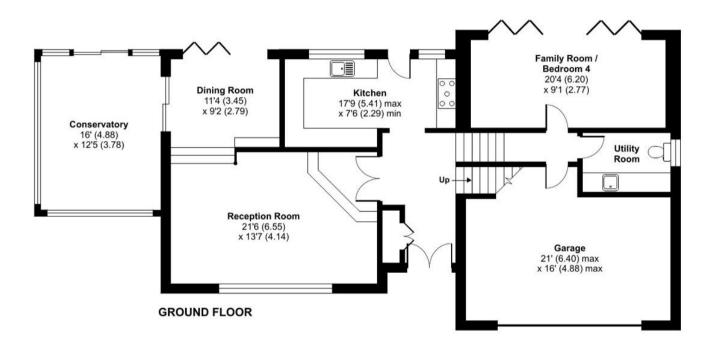

The accommodation comprises a spacious front aspect living room, rear aspect dining room, generous conservatory, refitted kitchen, utility room, as well as the principal bedroom with fitted wardrobes and a refitted en suite shower room, two further double bedrooms with fitted wardrobes, a family room/bedroom four, and the refitted family bathroom.

#### Outside

Externally the property sits on a secluded plot measuring 0.25 acres with a mature landscaped rear/side garden of which is mainly laid to lawn featuring a substantial raised decking area.

To the front there is driveway parking for several vehicles leading to the integral double garage.

# Carrington House Lake Road, Deepcut, Camberley, GU16

Approximate Area = 2218 sq ft / 206 sq m (includes garage & excludes void)

For identification only - Not to scale

FIRST FLOOR

Floor plan produced in accordance with RICS Property Measurement Standards incorporating International Property Measurement Standards (IPMS2 Residential). © nichecom 2024. Produced for Bridges Estate Agents Ltd (Platinum Homes). REF: 1088477