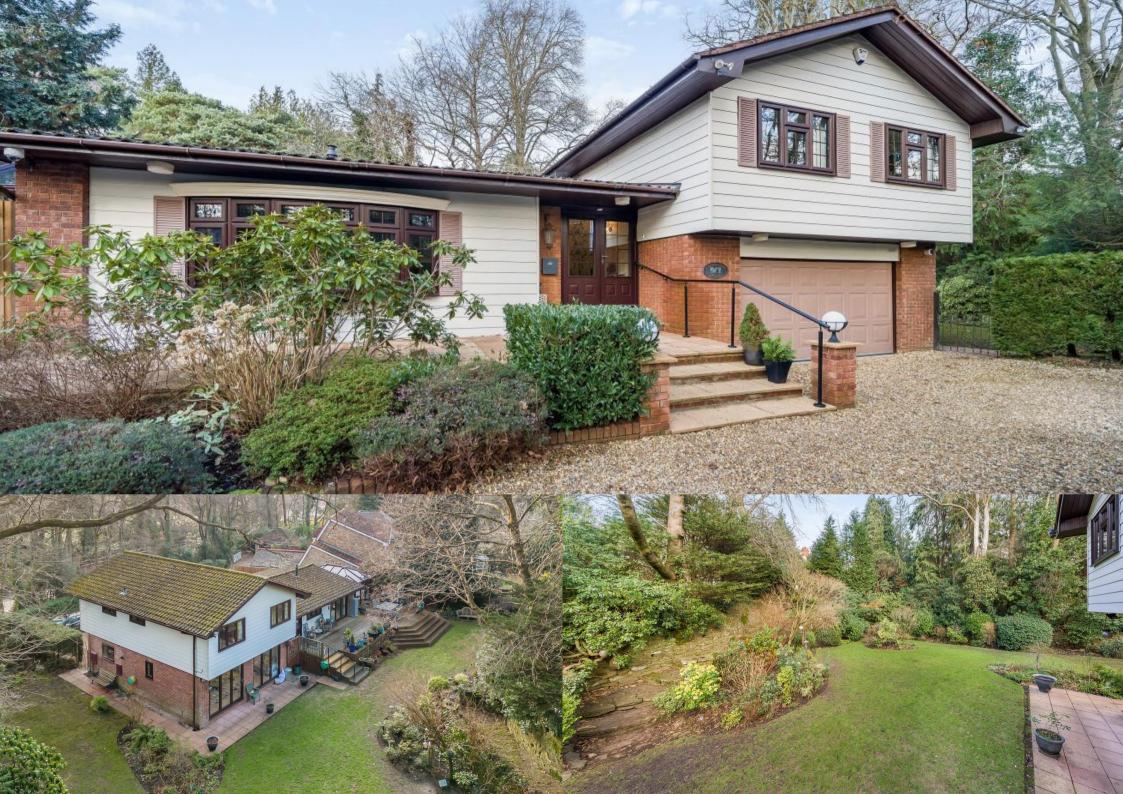

### The Property

A beautifully presented detached home set on a spacious plot measuring 0.25 acres and located in a sought after location close to amenities. The property benefits from many improvements by the current owners and flexible accommodation making this an ideal home for the modern family. There is significant potential to extend to add a detached double garage as well as converting the existing integral garage, subject to obtaining the necessary consents. The property boasts UPVc double glazing and bi-folding doors opening out to the rear gardens with lighting and a watering system.

#### Outside

Externally the property sits on a secluded plot measuring 0.25 acres with a mature landscaped rear/side garden of which is mainly laid to lawn featuring a substantial raised decking area.

To the front there is driveway parking for several vehicles leading to the integral double garage.