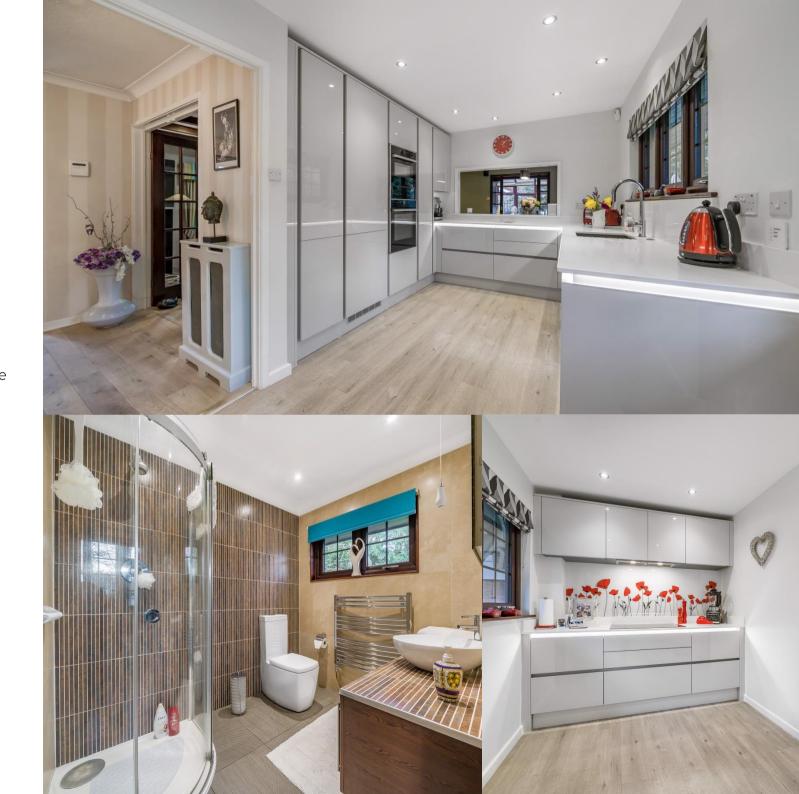

The accommodation comprises a spacious front aspect living room, rear aspect dining room, generous conservatory, refitted kitchen, utility room, as well as the principal bedroom with fitted wardrobes and a refitted en suite shower room, two further double bedrooms with fitted wardrobes, a family room/bedroom four, and the refitted family bathroom.

## **Features**

- Four Bedrooms
- Detached House
- Potential to Extend (STPP)
- Refitted En Suite and Family
  Bathroom
- Refitted Kitchen
- 0.25 of an Acre Plot
- Ample Driveway Parking and Double
  Integral Garage
- EPC: D (67)
- Council Tax Band: F