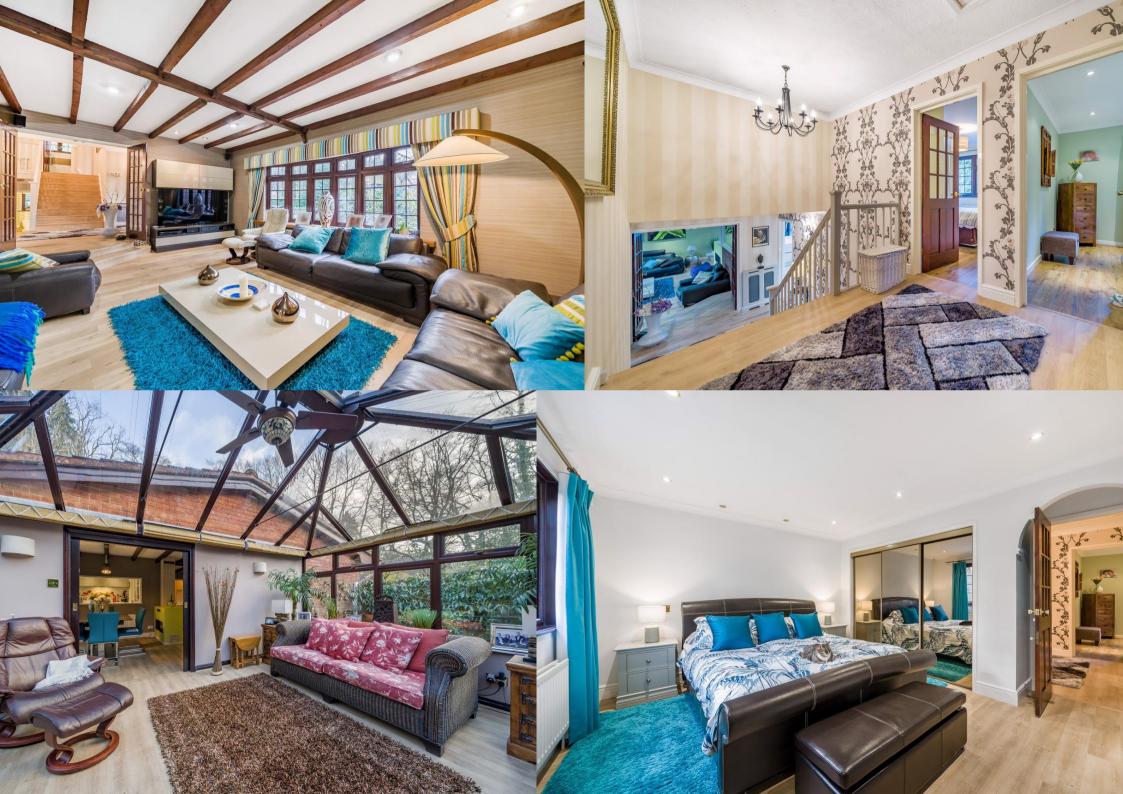

The accommodation comprises a spacious front aspect living room, rear aspect dining room, generous conservatory, refitted kitchen, utility room, as well as the principal bedroom with fitted wardrobes and a refitted en suite shower room, two further double bedrooms with fitted wardrobes, a family room/bedroom four, and the refitted family bathroom.