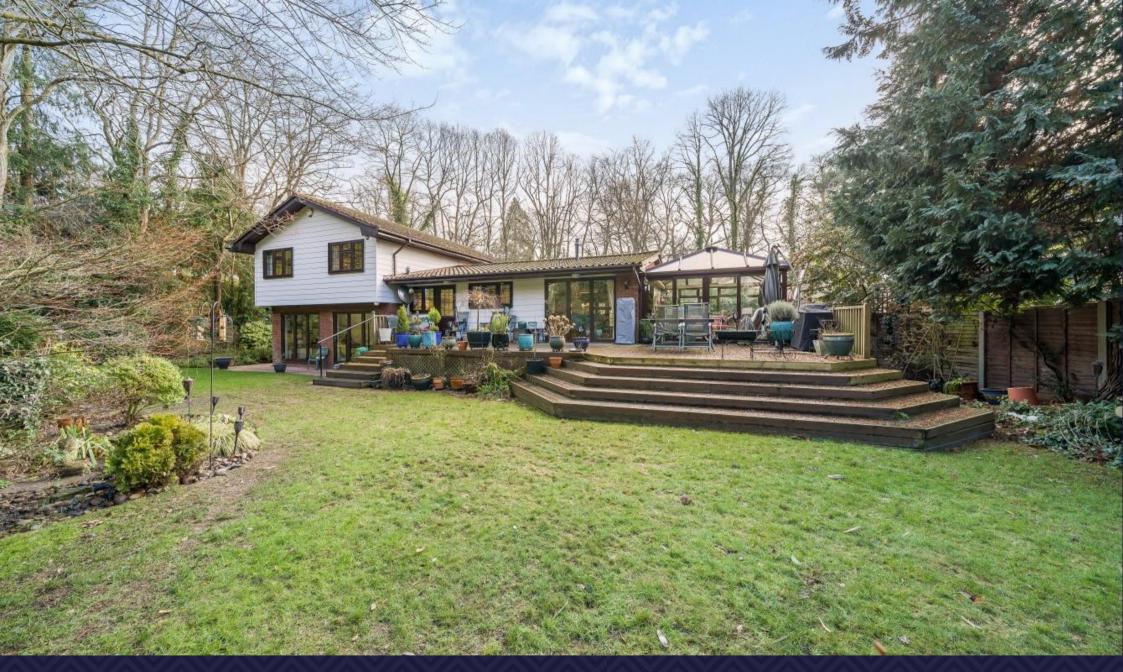

### The Property

A beautifully presented detached home set on a spacious plot measuring 0.25 acres and located in a sought after location close to amenities. The property benefits from many improvements by the current owners and flexible accommodation making this an ideal home for the modern family. There is significant potential to extend to add a detached double garage as well as converting the existing integral garage, subject to obtaining the necessary consents. The property boasts UPVc double glazing and bi-folding doors opening out to the rear gardens with lighting and a watering system.

#### Outside

Externally the property sits on a secluded plot measuring 0.25 acres with a mature landscaped rear/side garden of which is mainly laid to lawn featuring a substantial raised decking area.

To the front there is driveway parking for several vehicles leading to the integral double garage.