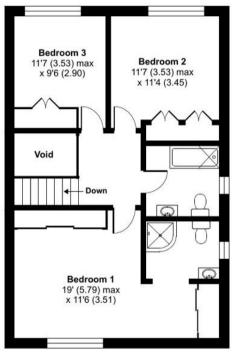

The accommodation comprises a spacious front aspect living room, rear aspect dining room, generous conservatory, refitted kitchen, utility room, as well as the principal bedroom with fitted wardrobes and a refitted en suite shower room, two further double bedrooms with fitted wardrobes, a family room/bedroom four, and the refitted family bathroom.

# Carrington House Lake Road, Deepcut, Camberley, GU16

Approximate Area = 2218 sq ft / 206 sq m (includes garage & excludes void)

For identification only - Not to scale

FIRST FLOOR

Floor plan produced in accordance with RICS Property Measurement Standards incorporating International Property Measurement Standards (IPMS2 Residential). © nichecom 2024. Produced for Bridges Estate Agents Ltd (Platinum Homes). REF: 1088477