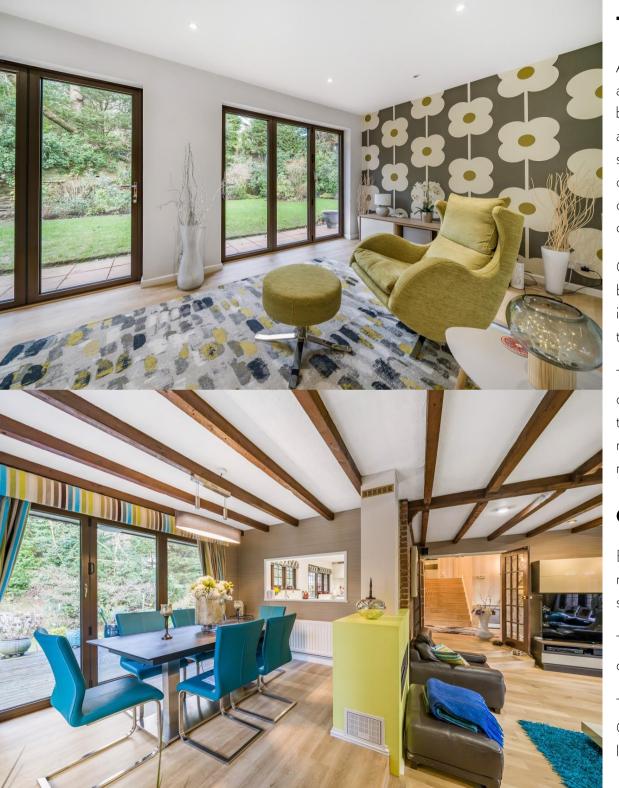

The accommodation comprises a spacious front aspect living room, rear aspect dining room, generous conservatory, refitted kitchen, utility room, as well as the principal bedroom with fitted wardrobes and a refitted en suite shower room, two further double bedrooms with fitted wardrobes, a family room/bedroom four, and the refitted family bathroom.