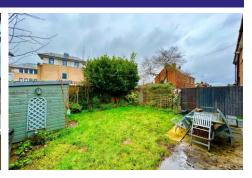

#### **Outside**

Outside, there is a gravel driveway with good parking for several vehicles. Side access is provided to the private rear garden, which is of a decent size and contains a shed, patio area, and an outside tap.