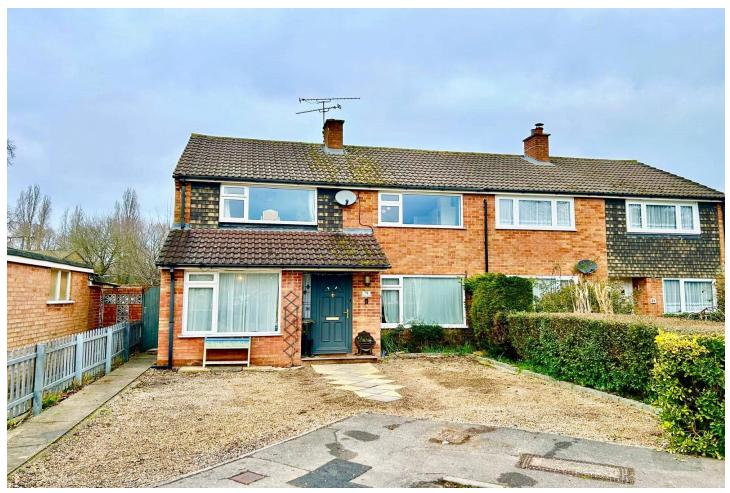

# Bailey Close, Frimley, Camberley, Surrey, GU16 7EN

Offers in Excess of: £425,000

- Three Bedroom Semi-Detached House
- Living/Dining Room
- Kitchen/Family Room
- Generous Bathroom

- Separate Cloakroom
- Scope to Enlarge (STPP)
- Favoured Location
- EPC: D (59)

### Description

A well presented three bedroom semi-detached family home offering flexible accommodation and ideally located in a sought after location, being within easy reach of Frimley high street and good schools. The accommodation comprises an entrance hallway leading to the reception rooms, a refitted kitchen/family room with a breakfast bar, and a front to back lounge/dining area with French doors out to the garden. To the first floor you have two double bedrooms, a further spacious single bedroom, as well as a generous family bathroom with both a bath and a generous corner shower, plus a separate cloakroom, airing cupboard off the landing, and a boarded and lit loft space. The property further benefits from a new boiler, gas central heating, uPVC double glazing, and scope to enlarge (STPP).