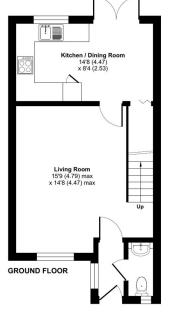

## **Floorplan**

#### Gloster Close, Ash Vale, GU12

Approximate Area = 745 sq ft / 69.2 sq m Outbuilding = 132 sq ft / 12.2 sq m Total = 877 sq ft / 81.4 sq m

TO ARRANGE A VIEWING PLEASE CONTACT:

Tel: 01252 361550 or Email: info@bridges.co.uk