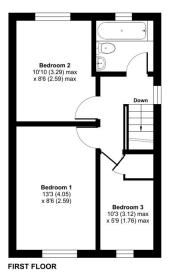

## **Floorplan**

#### Gloster Close, Ash Vale, GU12

Approximate Area = 745 sq ft / 69.2 sq m Outbuilding = 132 sq ft / 12.2 sq m Total = 877 sq ft / 81.4 sq m

TO ARRANGE A VIEWING PLEASE CONTACT:

Tel: 01252 361550 or Email: info@bridges.co.uk