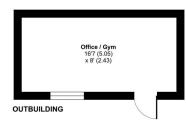

## **Floorplan**

#### Gloster Close, Ash Vale, GU12

Approximate Area = 745 sq ft / 69.2 sq m Outbuilding = 132 sq ft / 12.2 sq m Total = 877 sq ft / 81.4 sq m

TO ARRANGE A VIEWING PLEASE CONTACT:

Tel: 01252 361550 or Email: info@bridges.co.uk