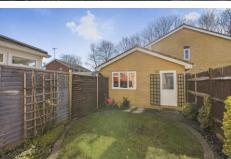

The current owners have improved the property throughout, but the main upgrade is the converted garage. This space is now a fantastic usable room with insulation, big window and heating to create a space perfect for someone looking to work from home or as a gym.

### **Outside**

Externally there is a driveway to the rear for two cars plus an additional allocated space, as well as ample road parking on the cul-de-sac. The rear garden is mainly laid to lawn with direct access into the garage conversion.