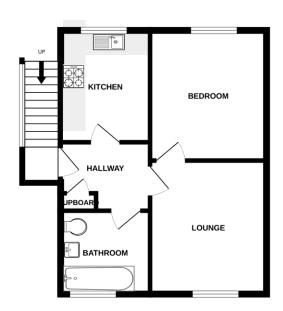

### **Description**

Situated at the end of a quiet, well established cul-de-sac within the Basingstoke Canal nature conservation area, is this well presented one double bedroom maisonette. Offered to the market with no onward chain complications. Only a short walk from the Fleet town centre, local shops, schools and amenities, as well as backing onto the towpath for the popular Basingstoke canal. Internally the property comprises of a lounge/diner, separate kitchen, double bedroom and a bathroom. The maisonette also offers a driveway for multiple cars, single garage and a private garden. Other added benefits include a share of the freehold with the ground floor property and has a long underlying lease of 966 years.

#### **Floorplan**

of doors, windows, rooms and any other items are approximate and no responsibility is taken for any error, crisission or mis-statement. This plan is for illustrative purposes only and should be used as such by any prospective purchaser. The services, systems and appliances shown have not been tested and no guarante as to their operatality or efficiency can be given.