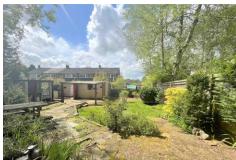

#### Outside

To the front of the property there is driveway parking, in front of the garage. There is a path leading to a separate, private and spacious rear garden. The rear garden has covered storage areas, as well as an area of patio and grass.