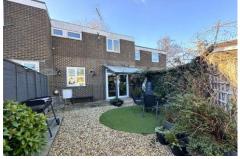

#### **Outside**

To the rear of the house there is a mature enclosed garden with brick storage shed, single pedestrian gate and double vehicle gates securing off street parking.